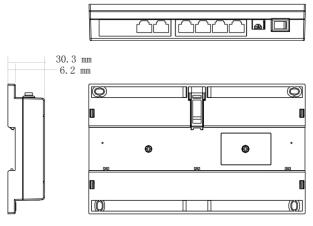

## **Power Over Ethernet Switch for IP Intercoms**

Model: INTIPMONPOE



## Product Overview

Inline Power over Ethernet switch that facilitates network and power for up to six IP intercom monitors. Simplify the expansion of intercom systems, save time and create professional installations with the INTIPMONPOE.

- Integrate Power over Ethernet for easy intercom installation
- IEEE802.3af standard Power over Ethernet
- 15.4W maximum per port; 45W maximum switch load
- 0.2W standby switch power consumption
- Plug & play, requires no configuration or complex IP setup
- Connect network/data to up to 6 x IP indoor monitors
- Includes surface mount and DIN-rail mounting options
- Includes 24VDC/2.5A supply

## Product Diagram





Your VIP Vision intercom professional: