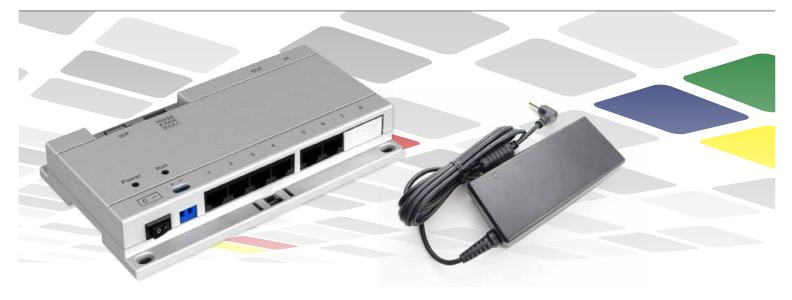

## **Power Over Ethernet Switch for IP Intercoms**

Model: INTIPMONPOE

## Product Overview

Inline Power over Ethernet switch that facilitates network and power for up to six IP intercom monitors. Simplify the expansion of intercom systems, save time and create professional installations with the INTIPMONPOE.

- Integrate Power over Ethernet for easy intercom installation
- IEEE802.3af standard Power over Ethernet
- 15.4W maximum per port; 45W maximum switch load
- 0.2W standby switch power consumption
- Plug & play, requires no configuration or complex IP setup
- Connect network/data to up to 6 x IP indoor monitors
- Includes surface mount and DIN-rail mounting options
- Includes 24VDC/2.5A supply