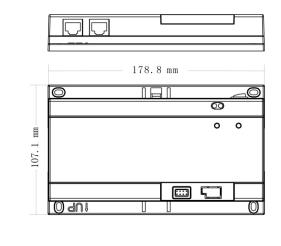

## **Power Over Ethernet Switch for IP Intercoms**

Model: INTIPMONPOE



## Product Overview

Inline Power over Ethernet switch that facilitates network and power for up to six IP intercom monitors. Simplify the expansion of intercom systems, save time and create professional installations with the INTIPMONPOE.

- Integrate Power over Ethernet for easy intercom installation
- IEEE802.3af standard Power over Ethernet
- 15.4W maximum per port; 45W maximum switch load
- 0.2W standby switch power consumption
- Plug & play, requires no configuration or complex IP setup
- Connect network/data to up to 6 x IP indoor monitors
- Includes surface mount and DIN-rail mounting options
- Includes 24VDC/2.5A supply

## Product Diagram





Your VIP Vision intercom professional: