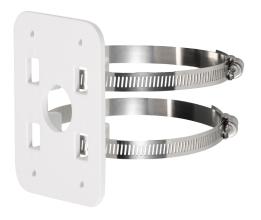

# **Dual Clamp Pole Mount Camera Bracket**

Model: VSBKTA152

## **Technical Specifications**

Heavy duty coated aluminium pole mount bracket for surveillance cameras with two clamps.

| Model                 | VSBKTA152                  |
|-----------------------|----------------------------|
| Materials             | Aluminium                  |
| Dimensions            | 118 x 87 x 21mm            |
| Pipe Thread           | N/A                        |
| Operating Conditions  | -40° ~ 60°C / 90% RH (max) |
| Load Bearing Capacity | 3.00kg                     |
| Weather Resistance    | N/A                        |
| Weight                | 0.20kg                     |