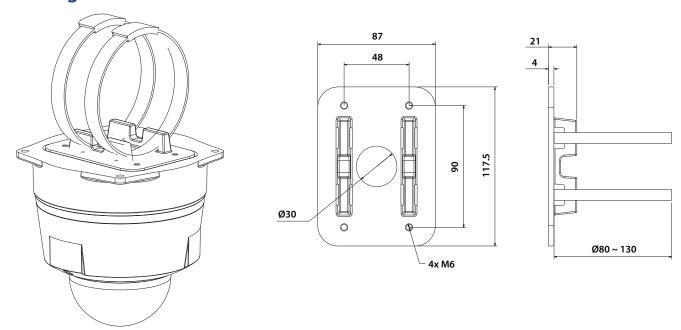

## **Product Diagrams**

Your professional CCTV surveillance dealer:

## **Technical Specifications**

Heavy duty coated aluminium pole mount bracket for surveillance cameras with two clamps.

| Model                 | VSBKTA152                  |
|-----------------------|----------------------------|
| Materials             | Aluminium                  |
| Dimensions            | 118 x 87 x 21mm            |
| Pipe Thread           | N/A                        |
| Operating Conditions  | -40° ~ 60°C / 90% RH (max) |
| Load Bearing Capacity | 3.00kg                     |
| Weather Resistance    | N/A                        |
| Weight                | 0.20kg                     |