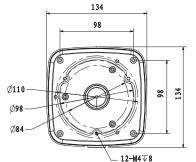

## **Technical Specifications**

Aluminium adapter/junction box used as a spacer or as connector for corner & pole mounts.

| Model                 | VSBKTA123                  |
|-----------------------|----------------------------|
| Materials             | Aluminium                  |
| Dimensions            | 134 x 134 x 51mm           |
| Pipe Thread           | N/A                        |
| Operating Conditions  | -40° ~ 60°C / 90% RH (max) |
| Load Bearing Capacity | 3.00kg                     |
| Weather Resistance    | IP66 rated                 |
| Weight                | 0.60kg                     |

#### **Product Diagrams**

Your professional CCTV surveillance dealer: