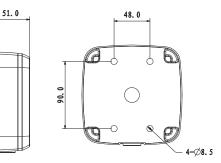

## **Technical Specifications**

Aluminium adapter/junction box used as a spacer or as connector for corner & pole mounts.

| Model                 | VSBKTA123                  |
|-----------------------|----------------------------|
| Materials             | Aluminium                  |
| Dimensions            | 134 x 134 x 51mm           |
| Pipe Thread           | N/A                        |
| Operating Conditions  | -40° ~ 60°C / 90% RH (max) |
| Load Bearing Capacity | 3.00kg                     |
| Weather Resistance    | IP66 rated                 |
| Weight                | 0.60kg                     |

#### **Product Diagrams**

Your professional CCTV surveillance dealer: