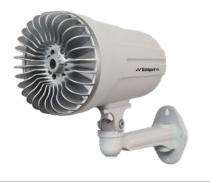

## INDE SERIES Make theft impossible with INDE

-Ar Watchmard W

Large Motor Driven Siren & Fog Generator Bullet, available with fog refills

The INDE series is the ultimate invasion deterrence solution for residential, commerical and industrial applications. The INDE series' motor driven siren and rapid activation fog defence bullet are designed to stop theft in an instant, causing them to flee without harming the home/small business owner or their site.

**Ultra Loud Deterrence** 

The ultimate deterrent, the INDE super siren will stop intruders and inform others of their presence.

Rapid Fog Defence

INDE rapid activation fog defence systems deploy in seconds, obscuring large areas, making theft impossible.