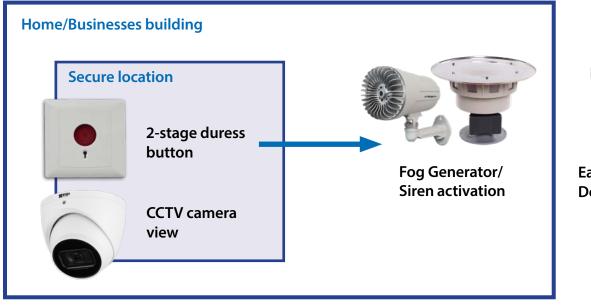

新

**Early Warning Via Existing Camera** 

Detect trespassers on your site using existing AI CCTV cameras, so you know exactly when to activate the INDE system

## **Application Diagram**

\*\*\*

Early warning via Deterrence camera

Your local Watchguard<sup>™</sup> IP surveillance professional: