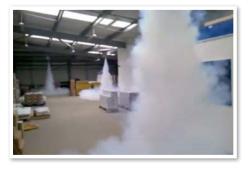

**Ultra Loud Deterrence** 

The ultimate deterrent, the INDE super siren will stop intruders and inform others of their presence.

Rapid Fog Defence

INDE rapid activation fog defence systems deploy in seconds, obscuring large areas, making theft impossible.