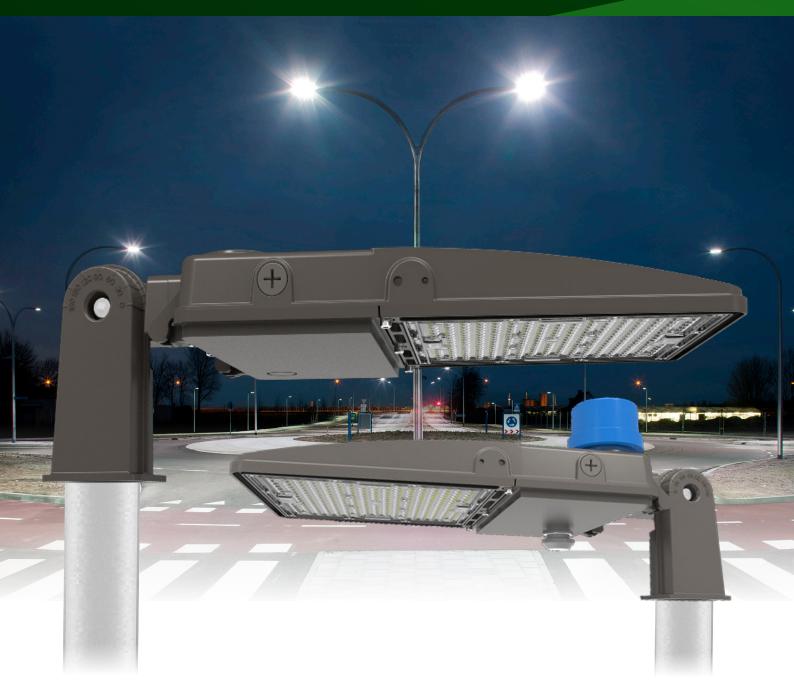

## Professional LED Street & Area Lighting

LSL-B Series: Street and area lighting available in 150W and 200W

The ENSA™ LSL-B Series comprises versatile LED lights with a variety of mounting and sensor options to deliver high performance street & area lighting. These luminaires offer impressive lighting with high energy efficiency in a robust slimline housing. LSL-B Series lights feature a wide range of mounting solutions to fit to a multitude of installation scenarios. Models also feature a built-in photo receptor for dusk/dawn switching.

LSL-B Series lights are ideal for illumination in street lighting applications, in area lighting for public spaces and for general purpose lighting in a variety of commercial and industrial building environments.