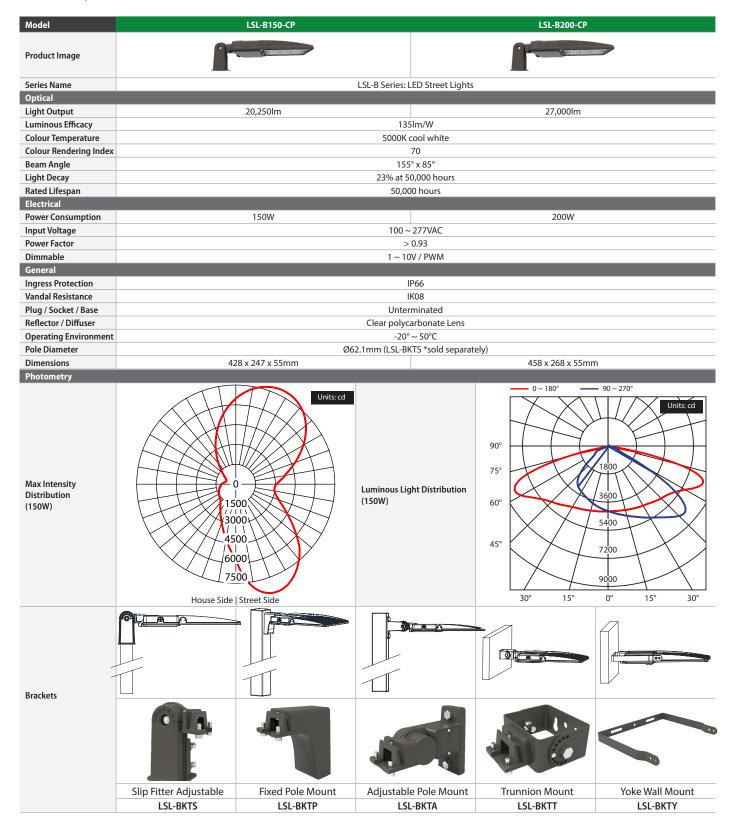

ns to fit to a multitude of installation scenarios. Models also feature a built-in photo receptor for dusk/dawn switching.

LSL-B Series lights are ideal for illumination in street lighting applications, in area lighting for public spaces and for general purpose lighting in a variety of commercial and industrial building environments.

- High luminous efficacy up to 135lm/W
- Long lifespan LED lighting: rated for up to 50,000 hours Photocell & PIR / microwave motion sensor optional
- Includes in-line surge protection for up to 20KV
- Batwing or square distribution for street & area lighting Robust IP66/IK08 weather & vandal resistant housing
- Rotate polycarb lens for easy light direction adjustment Versatile mounting with 5 adjustable brackets (sold separately)

## Series Specifications