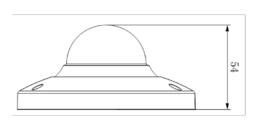

The camera housing is IP66 rated and is suitable for outdoor surveillance.

Video Compression H.264 / MJPEG 3.0MP (2048x1536) / 1080p (1920x1080) / 720p (1280x720) Resolution Video Frame Rate 3.0MP (1 ~ 20fps), 1080p/720p (1 ~ 25fps) N/A Video Output Ingress Protection IP66 IK10 Vandal Resistant Maximum Infrared Range N/A 12VDC / PoE (802.3af) Power Input Environment < 3W Power Consumption Ø110 x 54mm Dimensions Weight 0.25ka Operating Environment -20° to 60°C / RH95% (max)