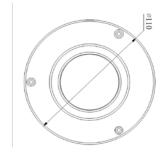

The camera housing is IP66 rated and is suitable for outdoor surveillance.

Video Compression H.264 / MJPEG 3.0MP (2048x1536) / 1080p (1920x1080) / 720p (1280x720) Resolution Video Frame Rate 3.0MP (1 ~ 20fps), 1080p/720p (1 ~ 25fps) N/A Video Output Ingress Protection IP66 IK10 Vandal Resistant Maximum Infrared Range N/A 12VDC / PoE (802.3af) Power Input Environment < 3W Power Consumption Ø110 x 54mm Dimensions Weight 0.25ka Operating Environment -20° to 60°C / RH95% (max)