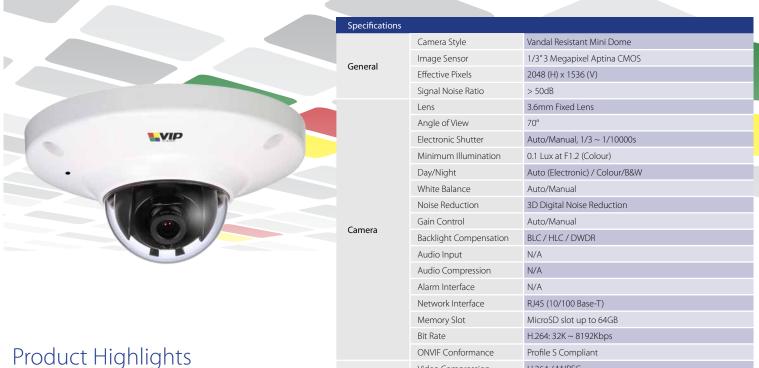

## 3.0 Megapixel Vandal Resistant IP Dome Camera

## Model: VSIP3MPVDMINI3.6

- Record up to 3.0MP (2048 x 1536) at 20fps
- 3.6mm fixed lens with 70° viewing angle
- Compact housing design with & IP66/IK10

## Product Overview

The VIP Vision VSIP3MPVDMINI3.6 is a compact 3.0 Megapixel IP dome camera capable of streaming beyond 1080p high definition footage.

This camera features up to 3.0MP (2048 x 1536) image resolution and a fixed 3.6mm lens for 70° viewing angle.

The camera housing is IP66 rated and is suitable for outdoor surveillance.

Video Compression H.264 / MJPEG 3.0MP (2048x1536) / 1080p (1920x1080) / 720p (1280x720) Resolution Video Frame Rate 3.0MP (1 ~ 20fps), 1080p/720p (1 ~ 25fps) N/A Video Output Ingress Protection IP66 IK10 Vandal Resistant Maximum Infrared Range N/A 12VDC / PoE (802.3af) Power Input Environment < 3W Power Consumption Ø110 x 54mm Dimensions Weight 0.25ka Operating Environment -20° to 60°C / RH95% (max)