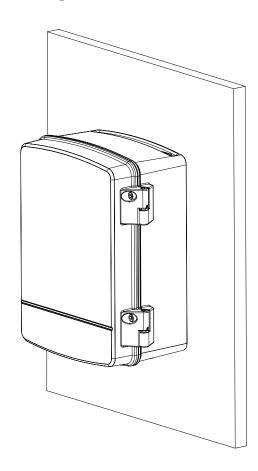

## **Technical Specifications**

Aluminum weather resistant power box, easy to install, supports a variety of installation methods such as wall & pole mount and ideal for mounting cameras.

| Model                 | VSBKTA6401S                |
|-----------------------|----------------------------|
| Materials             | Aluminium                  |
| Load Bearing Capacity | 8.00kg                     |
| Operating Conditions  | -40° ~ 60°C / 90% RH (max) |
| Weather Resistance    | IP66 rated                 |
| Dimensions            | 297 x 248 x 131mm          |
| Weight                | 3.33kg                     |