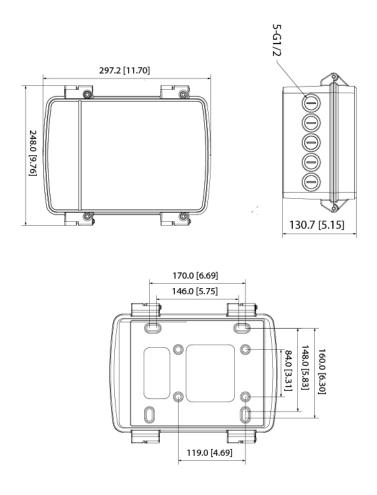

## **Product Diagrams & Dimensions**

Your professional CCTV surveillance dealer:

## **Technical Specifications**

Aluminum weather resistant power box, easy to install, supports a variety of installation methods such as wall & pole mount and ideal for mounting cameras.

| Model                 | VSBKTA6401S                |
|-----------------------|----------------------------|
| Materials             | Aluminium                  |
| Load Bearing Capacity | 8.00kg                     |
| Operating Conditions  | -40° ~ 60°C / 90% RH (max) |
| Weather Resistance    | IP66 rated                 |
| Dimensions            | 297 x 248 x 131mm          |
| Weight                | 3.33kg                     |