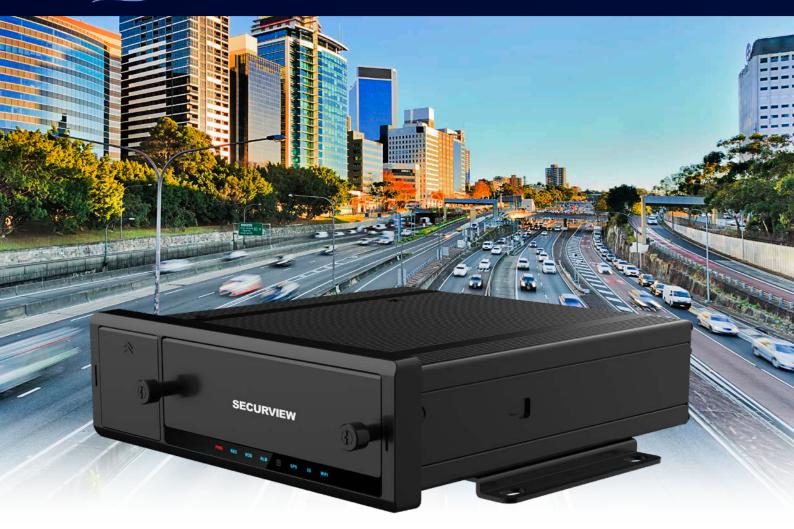

## Total vehicle surveillance.

## Mobile Series: Pentabrid DVRs with GPS, 4G & WiFi in 4 and 8 channel models

The Mobile Series from Securview combines Full HD video, precision GPS, 4G and WiFi connectivity to deliver peace of mind when on the road. This series offers wide compatibility with all mobile camera technologies, including HDCVI, AHD, TVI, composite or IP\* cameras, so you can create a vehicle video solution to your exact requirements.