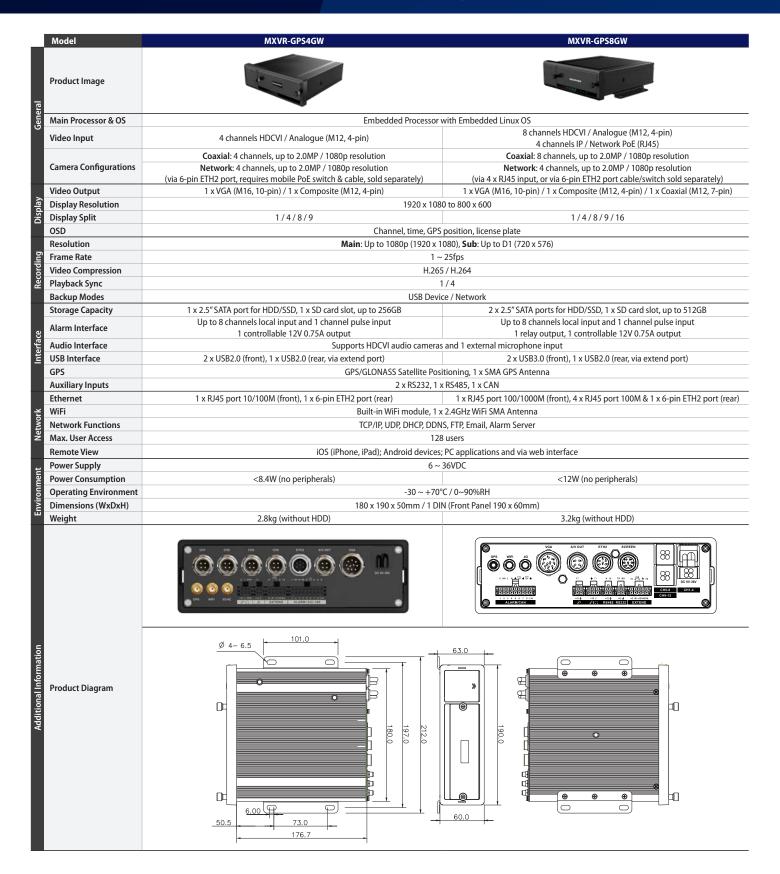

- Records up to Full HD 1080p (1920 x 1080) at 25fps
- Combines video footage with GPS tracking overlay
- Supports HDCVI, AHD, TVI, composite & IP inputs\*
- 2.5" SATA HDD bay and SD card slot up to 256GB
- Audio, alarm, RS485 and RS232 interface inputs
- Heavy duty M12 aviation-style DVR connectors
- Single DIN standard size for modular installation
- 4G and WiFi connectivity models for remote video monitoring from anywhere (SIM card not included)
- Robust housing; vibration-dampening construction