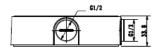

## **Adapter/Junction Box for Surveillance Cameras**

Model: VSBKTA137

Aluminium adapter/junction box used as a spacer or as connector for corner & pole mounts.

| Model                 | VSBKTA137                  |
|-----------------------|----------------------------|
| Materials             | Aluminum                   |
| Dimensions            | Ø122 x 34mm                |
| Pipe Thread           | M20 (G1 1/2")              |
| Operating Conditions  | -40° ~ 60°C / 90% RH (max) |
| Load Bearing Capacity | 1.00kg                     |
| Weather Resistance    | Yes                        |
| Weight                | 0.18kg                     |