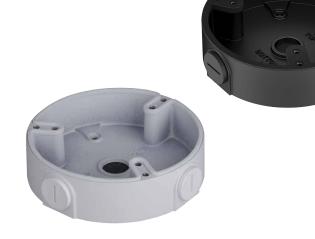

## **Adapter/Junction Box for Surveillance Cameras**

Model: VSBKTA137

Aluminium adapter/junction box used as a spacer or as connector for corner & pole mounts.

| Model                 | VSBKTA137                  |
|-----------------------|----------------------------|
| Materials             | Aluminum                   |
| Dimensions            | Ø122 x 34mm                |
| Pipe Thread           | M20 (G1 1/2")              |
| Operating Conditions  | -40° ~ 60°C / 90% RH (max) |
| Load Bearing Capacity | 1.00kg                     |
| Weather Resistance    | Yes                        |
| Weight                | 0.18kg                     |