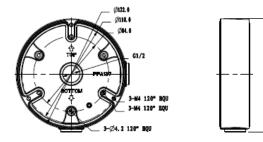

## **Adapter/Junction Box for Surveillance Cameras**

Model: VSBKTA137

Aluminium adapter/junction box used as a spacer or as connector for corner & pole mounts.

| Model                 | VSBKTA137                  |
|-----------------------|----------------------------|
| Materials             | Aluminum                   |
| Dimensions            | Ø122 x 34mm                |
| Pipe Thread           | M20 (G1 1/2")              |
| Operating Conditions  | -40° ~ 60°C / 90% RH (max) |
| Load Bearing Capacity | 1.00kg                     |
| Weather Resistance    | Yes                        |
| Weight                | 0.18kg                     |