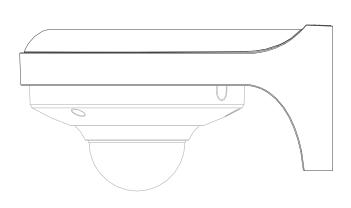

# Right Angle Wall Mount Camera Bracket

Model: VSBKTB200W

# **Technical Specifications**

Compact right angle wall mount bracket. Not completely weather-sealed. Recommended for indoor use only.

| Model                 | VSBKTB200W                 |
|-----------------------|----------------------------|
| Materials             | Aluminium / ABS            |
| Dimensions            | 160 x 120 x 74mm           |
| Pipe Thread           | N/A                        |
| Operating Conditions  | -40° ~ 60°C / 90% RH (max) |
| Load Bearing Capacity | 1.00kg                     |
| Weather Resistance    | Yes                        |
| Weight                | 0.35kg                     |