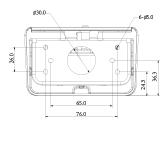

# **Technical Specifications**

Compact right angle wall mount bracket. Not completely weather-sealed. Recommended for indoor use only.

| Model                 | VSBKTB200W                 |
|-----------------------|----------------------------|
| Materials             | Aluminium / ABS            |
| Dimensions            | 160 x 120 x 74mm           |
| Pipe Thread           | N/A                        |
| Operating Conditions  | -40° ~ 60°C / 90% RH (max) |
| Load Bearing Capacity | 1.00kg                     |
| Weather Resistance    | Yes                        |
| Weight                | 0.35kg                     |

# **Product Diagrams**

Your professional CCTV surveillance dealer: