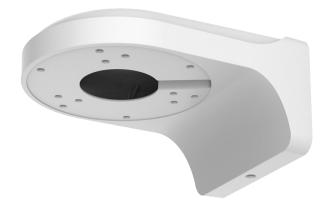

# Right Angle Wall Mount Camera Bracket

Model: VSBKTB200W

# **Technical Specifications**

Compact right angle wall mount bracket. Not completely weather-sealed. Recommended for indoor use only.

| Model                 | VSBKTB200W                 |
|-----------------------|----------------------------|
| Materials             | Aluminium / ABS            |
| Dimensions            | 160 x 120 x 74mm           |
| Pipe Thread           | N/A                        |
| Operating Conditions  | -40° ~ 60°C / 90% RH (max) |
| Load Bearing Capacity | 1.00kg                     |
| Weather Resistance    | Yes                        |
| Weight                | 0.35kg                     |