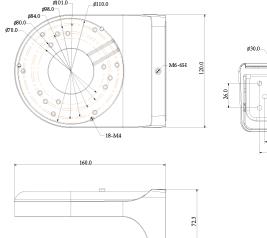

# **Technical Specifications**

Compact right angle wall mount bracket. Not completely weather-sealed. Recommended for indoor use only.

| Model                 | VSBKTB200W                 |
|-----------------------|----------------------------|
| Materials             | Aluminium / ABS            |
| Dimensions            | 160 x 120 x 74mm           |
| Pipe Thread           | N/A                        |
| Operating Conditions  | -40° ~ 60°C / 90% RH (max) |
| Load Bearing Capacity | 1.00kg                     |
| Weather Resistance    | Yes                        |
| Weight                | 0.35kg                     |

# **Product Diagrams**

Your professional CCTV surveillance dealer: