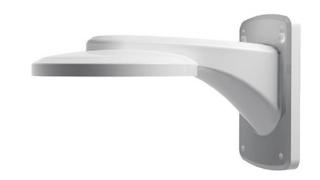

## Right Angle Wall Mount Camera Bracket

Model: VSBKTB201W

## **Technical Specifications**

Heavy duty, powder coated aluminium right angle wall mount bracket for surveillance cameras.

| Model: VSBKTB201W     |                            |
|-----------------------|----------------------------|
| Materials             | Aluminium                  |
| Dimensions            | 250 x 160 x 155mm          |
| Pipe Thread           | N/A                        |
| Operating Conditions  | -40° ~ 60°C / 90% RH (max) |
| Load Bearing Capacity | 2.0kg                      |
| Weight                | 0.65kg                     |