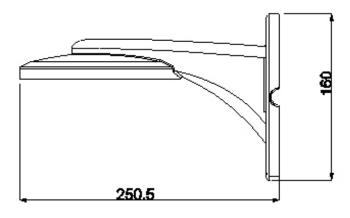

## **Technical Specifications**

Heavy duty, powder coated aluminium right angle wall mount bracket for surveillance cameras.

| Model: VSBKTB201W     |                            |
|-----------------------|----------------------------|
| Materials             | Aluminium                  |
| Dimensions            | 250 x 160 x 155mm          |
| Pipe Thread           | N/A                        |
| Operating Conditions  | -40° ~ 60°C / 90% RH (max) |
| Load Bearing Capacity | 2.0kg                      |
| Weight                | 0.65kg                     |

## Product Diagram

Your professional CCTV surveillance dealer: