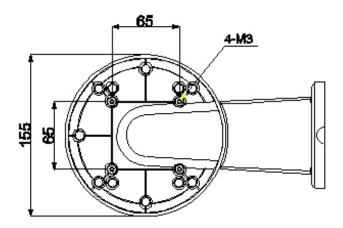

## **Technical Specifications**

Heavy duty, powder coated aluminium right angle wall mount bracket for surveillance cameras.

| Model: VSBKTB201W     |                            |
|-----------------------|----------------------------|
| Materials             | Aluminium                  |
| Dimensions            | 250 x 160 x 155mm          |
| Pipe Thread           | N/A                        |
| Operating Conditions  | -40° ~ 60°C / 90% RH (max) |
| Load Bearing Capacity | 2.0kg                      |
| Weight                | 0.65kg                     |

## Product Diagram

Your professional CCTV surveillance dealer: