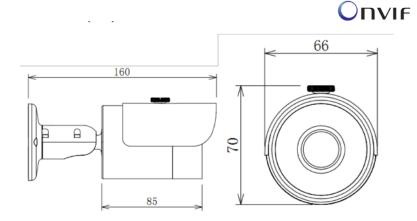

## 1.3 Megapixel 30m Infrared IP Bullet Camera

Model: VSIP1MPFBIRV2

| Specifications |                        |                                                     |
|----------------|------------------------|-----------------------------------------------------|
| General        | Camera Style           | Weatherproof Mini Bullet                            |
|                | Image Sensor           | 1/3" 1.3 Megapixel Aptina CMOS                      |
|                | Effective Pixels       | 1280 (H) x 960 (V)                                  |
|                | Signal Noise Ratio     | > 50dB                                              |
| Camera         | Lens                   | 3.6mm Fixed Lens                                    |
|                | Angle of View          | 70°                                                 |
|                | Electronic Shutter     | Auto/Manual, 1/3 ~ 1/10000s                         |
|                | Minimum Illumination   | 0.01 Lux at F1.2 (Colour) / 0.005 Lux at F1.2 (B&W) |
|                | Day/Night              | Auto (ICR) / Colour/B&W                             |
|                | White Balance          | Auto/Manual                                         |
|                | Noise Reduction        | 3D Digital Noise Reduction                          |
|                | Gain Control           | Auto/Manual                                         |
|                | Backlight Compensation | BLC / HLC / DWDR                                    |
|                | Audio Input            | N/A                                                 |
|                | Audio Compression      | N/A                                                 |
|                | Alarm Interface        | N/A                                                 |
|                | Network Interface      | RJ45 (10/100 Base-T)                                |
|                | Memory Slot            | N/A                                                 |
|                | Bit Rate               | H.264: 32K ~ 8192Kbps                               |
|                | ONVIF Conformance      | Profile S Compliant                                 |
| Video          | Video Compression      | H.264 / MJPEG                                       |
|                | Resolution             | 1.3MP (1280x960) / 720p (1280x720) / D1 (704x576)   |
|                | Frame Rate             | 1.3MP/720p (1 ~ 25fps)                              |
|                | Video Output           | N/A                                                 |
|                | Ingress Protection     | IP66                                                |
|                | Vandal Resistant       | No                                                  |
| Environment    | Maximum Infrared Range | 30m                                                 |
|                | Power Input            | 12VDC / PoE (802.3af)                               |
|                | Power Consumption      | < 5W                                                |
|                | Dimensions             | 70 x 66 x 160mm                                     |
|                |                        |                                                     |