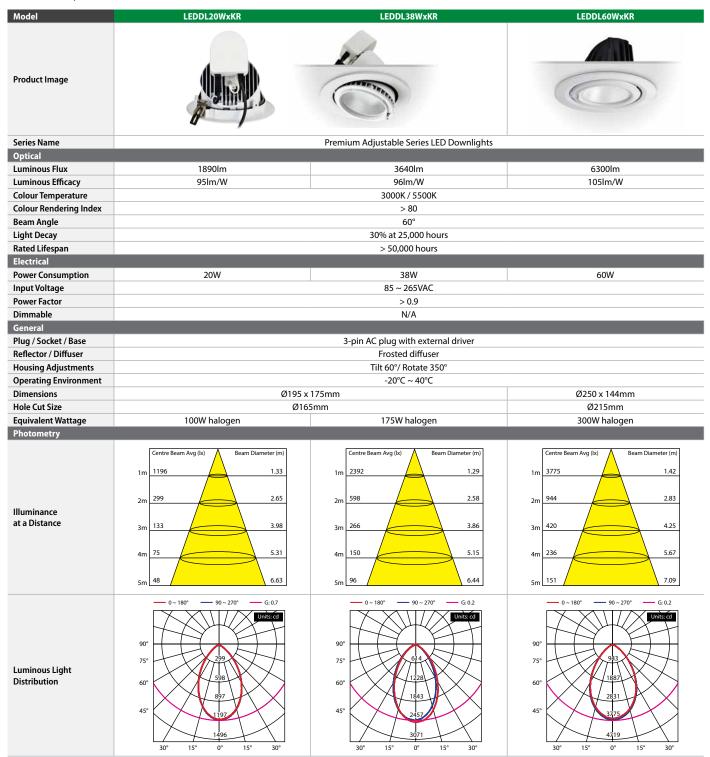

y and more. Available in cool and warm white colour temperatures, these downlights utilise high quality Samsung LEDs to provide a minimum of 95lm/W luminous efficacy and up to 50,000 hours rated LED lifespan.

Each downlight in the range can rotate 350° and tilt up to 60°, coupled with a 60° beam angle, these lights are perfect for versatile spot or key lighting in retail spaces, showrooms, foyers, office environments and more.

- Excellent alternative to halogen and metal-halide lamps.
- Ideal for use in shopfitting applications & large fitouts.
- Versatile: 350° rotation and 60° tilt adjustable housing.
- Minimalist, bevelled white gimble downlight surround.
- Samsung LEDs for optimal performance & lifespan.
- Hole cut size: Ø165mm (20W, 38W) and Ø215mm (60W).

## Series Specifications



## Ordering Information

| 20W (20W)<br>LEDDL 38W (38W) | 3K (Warm white) |           |
|------------------------------|-----------------|-----------|
| 60W (60W)                    | 5K (Cool white) | R (Round) |