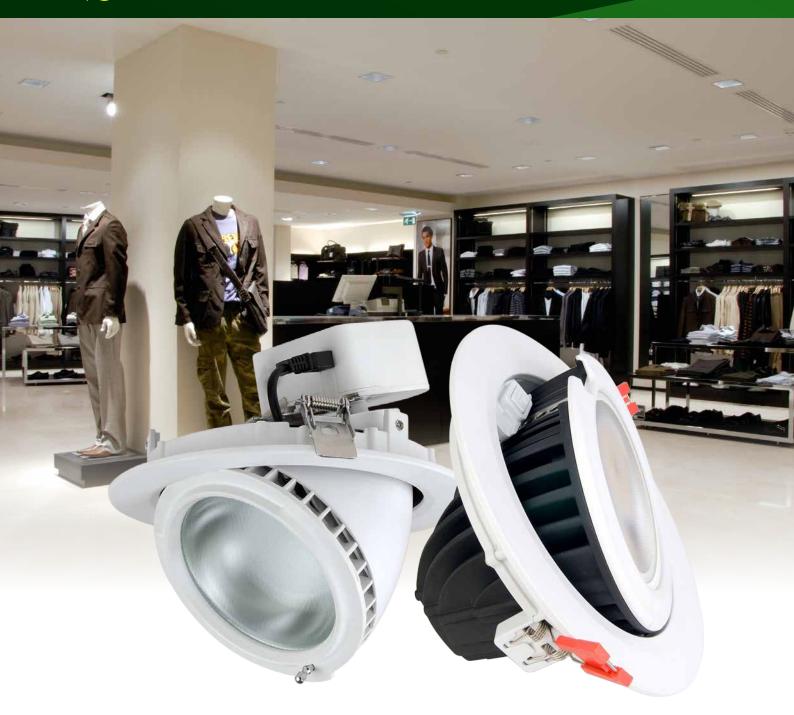

## Premium Adjustable LED Downlights

Tilt & rotate adjustable circular downlights available in 20W, 38W and 60W models

Choose the ENSA™ premium range of adjustable LED downlights for the best in light output, service life, colour rendering accuracy and more. Available in cool and warm white colour temperatures, these downlights utilise high quality Samsung LEDs to provide a minimum of 95lm/W luminous efficacy and up to 50,000 hours rated LED lifespan.

Each downlight in the range can rotate 350° and tilt up to 60°, coupled with a 60° beam angle, these lights are perfect for versatile spot or key lighting in retail spaces, showrooms, foyers, office environments and more.

- Excellent alternative to halogen and metal-halide lamps.
- Ideal for use in shopfitting applications & large fitouts.
- Versatile: 350° rotation and 60° tilt adjustable housing.
- Minimalist, bevelled white gimble downlight surround.
- Samsung LEDs for optimal performance & lifespan.
- Hole cut size: Ø165mm (20W, 38W) and Ø215mm (60W).