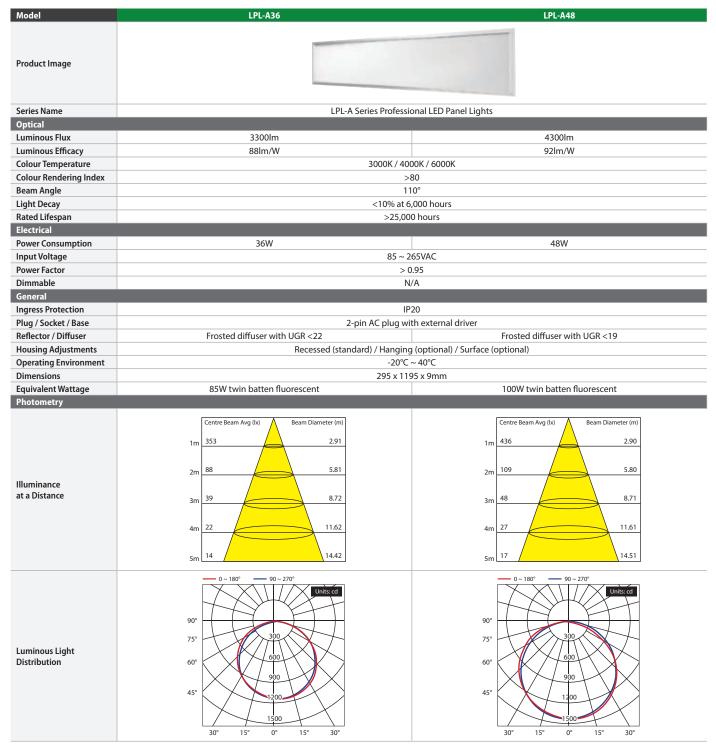

nts, in conference rooms, and more. These convenient and efficient lights have a standard rectangular profile (1200 x 300mm) and can be easily recessed in tiled ceilings, surface mounted or suspension mounted.

Each ENSA™ LED panel light features a low Unified Glare Rating, providing a pleasing light that isn't distracting or detrimental to workplace productivity. They are the efficient LED upgrade solution for fluorescent tube troffers.

- Minimalist, stylish & efficient 9mm thick LED panel light.
- Versatile: recessed, suspension & surface mount options.
- Produces a pleasing, soft and evenly distributed light.
- Minimises glare with a low unified glare rating.
- Available in a variety of colour temperatures.
- Designed to fit into standard ceiling grid sizes.

## Series Specifications



## Accessories

| Model         | LPL-AS                                               | LPL-AH                                                   |
|---------------|------------------------------------------------------|----------------------------------------------------------|
| Product Image |                                                      |                                                          |
| Туре          | Surface mount kit                                    | Hanging mount kit                                        |
| Components    | 4 x matte white aluminium panels, includes fasteners | Lockable steel cable tethers, includes clips & fasteners |

## Ordering Information

| Type                                          |   | Series | Wattage              | Colour Tem