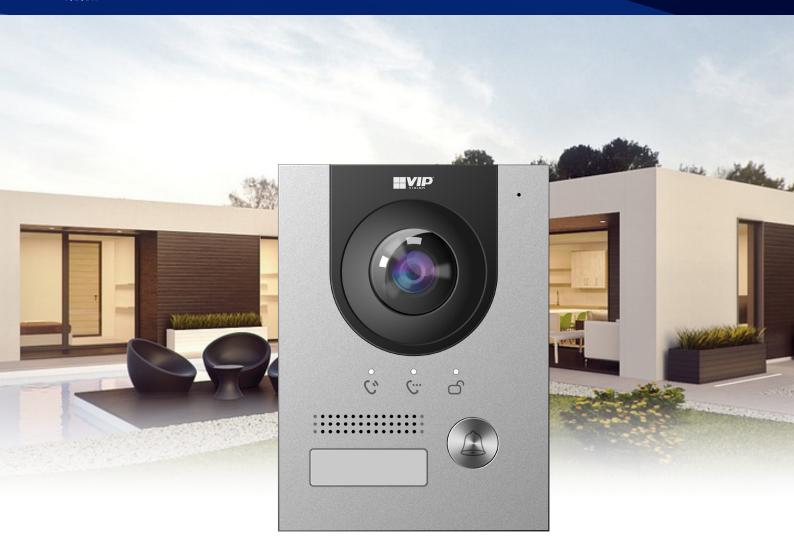

## Residential Series: IP intercom door station with 2.0MP camera

This Residential Series video intercom door stations is single channel, ideal for homes & single-premises buildings. The door stations features a 2.0MP camera with auto day/night IRC, all in a stylish aluminium body.

- 1/2.9" 2.0MP2.0mm lens camera with 160° FOV
- Built-in microphone and speaker for 2-way talk
- Connect with intercom monitor(s) via Ethernet
- Intuitive, easy-to-use interface

- Alarm and RS485 input/output relays
- Connect & power Power over Ethernet
- Weather & vandal resistant IP65/IK07 aluminium body
- Flush and surface mount installation options