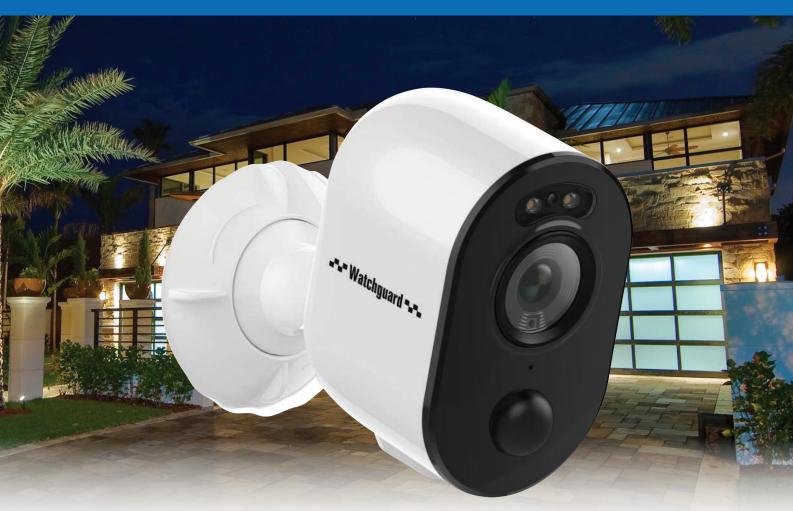

# Watchguard™ Reolink 1080p wireless fixed lens bullet camera

The Watchguard<sup>™</sup> wireless bullet camera is a portable CCTV solution that can be installed anywhere, indoors and outdoors. Enjoy hassle free installations at any location with no wiring, WiFi or power adapter required.

- Stream up to Full HD / 1080p (1920 x 1080) at 15fps
- Fixed lens with wide 120° diagonal viewing angle
- 10m IR, capture details in low light conditions
- Two way talk with built-in microphone & speaker
- Smart PIR motion sensor, with up to 10m range
- IP65 rated weather resistant housing for outdoors
- Power via power supply (included) or solar panel
- View footage & receive alerts via the free Reolink app