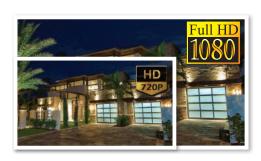

- Stream up to Full HD / 1080p (1920 x 1080) at 15fps
- Fixed lens with wide 120° diagonal viewing angle
- 10m IR, capture details in low light conditions
- Two way talk with built-in microphone & speaker
- Smart PIR motion sensor, with up to 10m range
- IP65 rated weather resistant housing for outdoors
- Power via power supply (included) or solar panel
- View footage & receive alerts via the free Reolink app

**Full HD Image Resolution** 

**Weather Resistant Housing** 