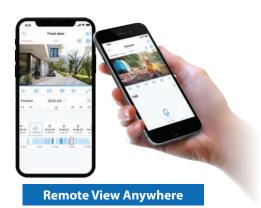

### **Remote View**

Live view footage, 2 way talk, receive alerts & more via smartphone

| Specifications                      |        | Watchguard™ Reolink 1080p Wireless Fixed Lens Bullet                                        |
|-------------------------------------|--------|---------------------------------------------------------------------------------------------|
| Product Image                       |        |                                                                                             |
| Ordering Information                |        | REO-AG3: Reolink Camera                                                                     |
| Image Sensor                        |        | Starlight CMOS Image Sensor                                                                 |
| Effective Pixels                    |        | 1920 (H) x 1080 (V)                                                                         |
| Infrared                            |        | 6 x IR LEDs, 10m range                                                                      |
| PIR Detection                       |        | Up to 10m (adjustable), 100° (H) PIR detecting angle                                        |
| Lens / Iris                         |        | Fixed Lens (6x Digital Zoom)                                                                |
| Field of View                       |        | Diagonal: 120°                                                                              |
| Focus                               |        | Fixed                                                                                       |
| Resolution                          |        | 1080p / 2.0MP (1920 x 1080)                                                                 |
| 2                                   | Main   | 1080p (1 ~ 15fps)                                                                           |
| Frame Rate                          | Sub    | N/A                                                                                         |
|                                     | Third  | N/A                                                                                         |
| Video Compr                         | ession | H.264                                                                                       |
| Operating Frequency                 |        | 2.4GHz                                                                                      |
| Audio Interface                     |        | High quality speaker & microphone                                                           |
| Audio Alerts                        |        | Siren / Customised voice recordable alerts                                                  |
| Other Alerts                        |        | Instant email alerts and push notifications                                                 |
| Local Storage                       |        | Supports up to 64GB micro SD card                                                           |
| Cloud Storage                       |        | Supports Reolink Cloud                                                                      |
| Battery                             |        | 5200mAh rechargeable battery (Battery life varies based on settings, usage and temperature) |
| Solar  DC Power  Weather Resistance |        | Can be powered by Reolink solar panels                                                      |
| DC Power                            |        | Can be powered by 5V/2A power adapter                                                       |
| Weather Resistance                  |        | IP65                                                                                        |
| Operating Conditions                |        | -10°C ~ 55°C                                                                                |
| Dimensions                          |        | 121mm x 90mm x 56mm                                                                         |
| Net Weight                          |        | 0.33kg (with battery)                                                                       |