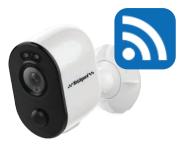

# Watchguard™ Reolink 1080p wireless fixed lens bullet camera

The Watchguard<sup>™</sup> wireless bullet camera is a portable CCTV solution that can be installed anywhere, indoors and outdoors. Enjoy hassle free installations at any location with no wiring, WiFi or power adapter required.

- Stream up to Full HD / 1080p (1920 x 1080) at 15fps
- Fixed lens with wide 120° diagonal viewing angle
- 10m IR, capture details in low light conditions
- Two way talk with built-in microphone & speaker
- Smart PIR motion sensor, with up to 10m range
- IP65 rated weather resistant housing for outdoors
- Power via power supply (included) or solar panel
- View footage & receive alerts via the free Reolink app