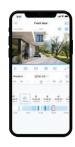

### **Remote View**

Live view footage, 2 way talk, receive alerts & more via smartphone

| Specifications                      |        | Watchguard™ Reolink 1080p Wireless Fixed Lens Bullet                                        |
|-------------------------------------|--------|---------------------------------------------------------------------------------------------|
| Product Image                       |        |                                                                                             |
| Ordering Information                |        | REO-AG3: Reolink Camera                                                                     |
| Image Sensor                        |        | Starlight CMOS Image Sensor                                                                 |
| Effective Pixels                    |        | 1920 (H) x 1080 (V)                                                                         |
| Infrared                            |        | 6 x IR LEDs, 10m range                                                                      |
| PIR Detection                       |        | Up to 10m (adjustable), 100° (H) PIR detecting angle                                        |
| Lens / Iris                         |        | Fixed Lens (6x Digital Zoom)                                                                |
| Field of View                       |        | Diagonal: 120°                                                                              |
| Focus                               |        | Fixed                                                                                       |
| Resolution                          |        | 1080p / 2.0MP (1920 x 1080)                                                                 |
| 2                                   | Main   | 1080p (1 ~ 15fps)                                                                           |
| Frame Rate                          | Sub    | N/A                                                                                         |
|                                     | Third  | N/A                                                                                         |
| Video Compr                         | ession | H.264                                                                                       |
| Operating Frequency                 |        | 2.4GHz                                                                                      |
| Audio Interface                     |        | High quality speaker & microphone                                                           |
| Audio Alerts                        |        | Siren / Customised voice recordable alerts                                                  |
| Other Alerts                        |        | Instant email alerts and push notifications                                                 |
| Local Storage                       |        | Supports up to 64GB micro SD card                                                           |
| Cloud Storage                       |        | Supports Reolink Cloud                                                                      |
| Battery                             |        | 5200mAh rechargeable battery (Battery life varies based on settings, usage and temperature) |
| Solar  DC Power  Weather Resistance |        | Can be powered by Reolink solar panels                                                      |
| DC Power                            |        | Can be powered by 5V/2A power adapter                                                       |
| Weather Resistance                  |        | IP65                                                                                        |
| Operating Conditions                |        | -10°C ~ 55°C                                                                                |
| Dimensions                          |        | 121mm x 90mm x 56mm                                                                         |
| Net Weight                          |        | 0.33kg (with battery)                                                                       |