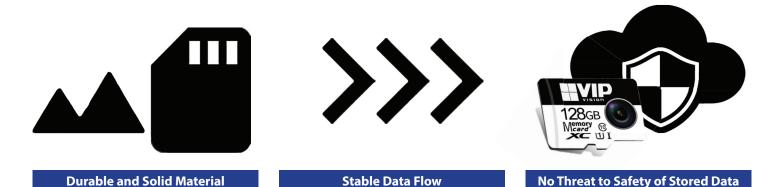

## VIP Vision microSD cards: Avoid losing footage from network disruption

Record on-the-edge footage and save it directly onto microSD with any of our compatible IP cameras.

- Extremely durable and solid material supports temperatures between -25°C to 85°C.
- Based on non-volatile memory to ensure the stability of data.
- Does not require periodic refreshing.
- Fast in reading and accessing the data stored.
- No threat to the safety of stored information in case of power loss.