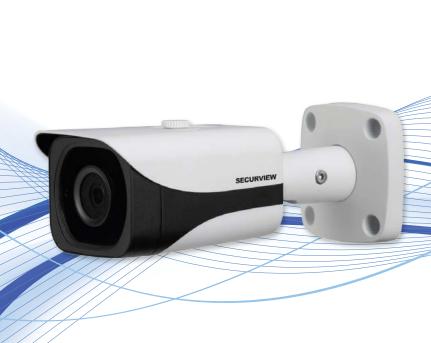

## **Professional Series 1080p Fixed HDCVI Mini Bullet**

Model: VSCVI2MPFBIRV3

Making analogue upgrade installations easy. Enjoy up to 5 times the resolution of D1 analogue cameras by upgrading with the Securview 1080p Full HD fixed-lens range.

## **Camera Features**

- Streams Full HD 1080p/2.0MP (1920 x 1080)
- Fixed 3.6mm lens; 88° viewing angle
- Up to 500m HD video transmission over coax
- Infrared illumination up to 40m
- IP67 rated for weather resistance
- HD/SD switchable output for analogue DVRs
- Digital WDR and 2D/3D noise reduction
- Compact size with adjustable mount
- All metal construction