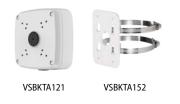

## **Compatible Accessories**

Accessories sold separately, additional adapters may be required.

Your local Securview<sup>™</sup> professional:

|                                 | Hereit SElie                                    |
|---------------------------------|-------------------------------------------------|
| Model                           | VSCVI2MPFBIRV3                                  |
| General                         |                                                 |
| Camera Style                    | Weather Resistant Bullet                        |
| Image Sensor                    | 1/2.8" 2.4 Megapixel CMOS                       |
| Effective Pixels                | 1984 (H) x 1225 (V)                             |
| Signal Noise Ratio              | > 50dB                                          |
| Camera                          |                                                 |
| Lens                            | 3.6mm Fixed Lens                                |
| Angle of View                   | 88°                                             |
| Electronic Shutter              | 1/3 ~ 1/100,000s                                |
| Minimum Illumination            | 0.05 Lux at F1.2 (Colour) / 0 Lux IR Active     |
| Day/Night                       | Auto (ICR) / Colour / B&W                       |
| White Balance                   | Auto                                            |
| Noise Reduction                 | 2D / 3D                                         |
| Gain Control                    | Auto                                            |
| Backlight Compensation          | BLC / HLC / DWDR                                |
| Audio Input                     | N/A                                             |
| Transmission Distance           | Over 500m via 75-3 coaxial cable                |
| Synchronisation                 | Internal                                        |
| OSD Menu                        | Support                                         |
| Alarm Interface                 | N/A                                             |
| Video                           |                                                 |
| Video Compression               | H.264 / MJPEG                                   |
| Resolution                      | 1080p (1920 x 1080) to CIF (352 x 288)          |
| Frame Rate                      | 25fps (1080p and lower)                         |
| Video Output                    | BNC CVI HD output / CVBS SD output (switchable) |
| Environment                     |                                                 |
| Ingress Protection              | IP67                                            |
| Vandal Resistant                | No                                              |
| Maximum Infrared Range          | 40m                                             |
| Power Input                     | 12VDC                                           |
|                                 | < 5.5W                                          |
| Power Consumption               |                                                 |
| Power Consumption<br>Dimensions | 180 × 70 × 70mm                                 |
|                                 | 180 × 70 × 70mm<br>0.40kg                       |