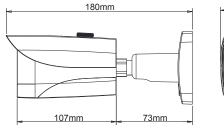

## **Compatible Accessories**

Accessories sold separately, additional adapters may be required.

Your local Securview<sup>™</sup> professional:

|                                 | Hereit SElie                                    |
|---------------------------------|-------------------------------------------------|
| Model                           | VSCVI2MPFBIRV3                                  |
| General                         |                                                 |
| Camera Style                    | Weather Resistant Bullet                        |
| Image Sensor                    | 1/2.8" 2.4 Megapixel CMOS                       |
| Effective Pixels                | 1984 (H) x 1225 (V)                             |
| Signal Noise Ratio              | > 50dB                                          |
| Camera                          |                                                 |
| Lens                            | 3.6mm Fixed Lens                                |
| Angle of View                   | 88°                                             |
| Electronic Shutter              | 1/3 ~ 1/100,000s                                |
| Minimum Illumination            | 0.05 Lux at F1.2 (Colour) / 0 Lux IR Active     |
| Day/Night                       | Auto (ICR) / Colour / B&W                       |
| White Balance                   | Auto                                            |
| Noise Reduction                 | 2D / 3D                                         |
| Gain Control                    | Auto                                            |
| Backlight Compensation          | BLC / HLC / DWDR                                |
| Audio Input                     | N/A                                             |
| Transmission Distance           | Over 500m via 75-3 coaxial cable                |
| Synchronisation                 | Internal                                        |
| OSD Menu                        | Support                                         |
| Alarm Interface                 | N/A                                             |
| Video                           |                                                 |
| Video Compression               | H.264 / MJPEG                                   |
| Resolution                      | 1080p (1920 x 1080) to CIF (352 x 288)          |
| Frame Rate                      | 25fps (1080p and lower)                         |
| Video Output                    | BNC CVI HD output / CVBS SD output (switchable) |
| Environment                     |                                                 |
| Ingress Protection              | IP67                                            |
| Vandal Resistant                | No                                              |
| Maximum Infrared Range          | 40m                                             |
| Power Input                     | 12VDC                                           |
|                                 | < 5.5W                                          |
| Power Consumption               |                                                 |
| Power Consumption<br>Dimensions | 180 × 70 × 70mm                                 |
|                                 | 180 × 70 × 70mm<br>0.40kg                       |