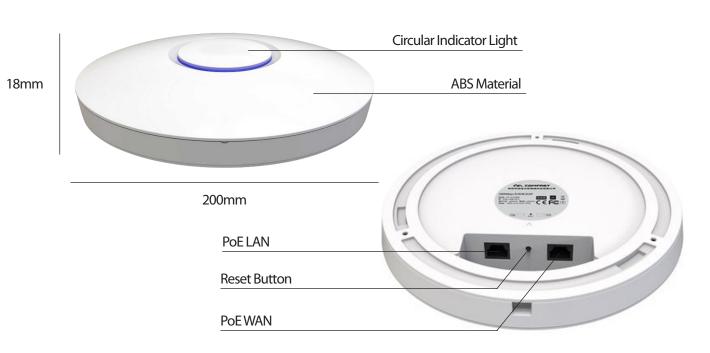

cy: 2.4GHz-2.4835GHz                |
| Physical Ports         | 1 x 10/100Mbps WAN RJ45 (Support PoE power supply)   |
|                        | 1 x 10/100Mbps LAN RJ45 (Support PoE power supply)   |
|                        | 1 x Reset / WPS Button                               |
| Indicator Lights       | Three Colour Indicators                              |
| Power                  | PoE Power Supply (802.3af) / 48V 0.32A Power Adapter |
| Power Consumption      | <8W                                                  |
| Installation           | Ceiling Mount / Wall Mount                           |
| Ingress Protection     | IP41                                                 |
| Physical Features      | 200 x 200 x 18mm / 0.32kg                            |

## **Device Diagram**