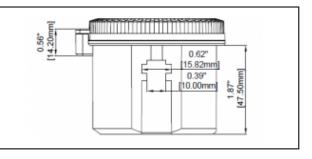

### Sensor Switch | Product Specifications

| Model                                | ENSA-MS8                                                                                    |
|--------------------------------------|---------------------------------------------------------------------------------------------|
| Electrical                           |                                                                                             |
| Input Voltage                        | 220 ~ 240VAC 50Hz                                                                           |
| Power Consumption<br>(Stand-by Mode) | <1W                                                                                         |
| Load Capacity                        | 120VAC: 4A; 220-277VAC: 3A / 1200W resistive, 800W inductive                                |
| Dimming Interface                    |                                                                                             |
| 1 ~ 10V Step Dimming                 | < 50mA (Non-constant source) / 10%(1.4-1.6V), 20%(1.9-2.1V) / 30%(2.9-3.1V), 50% (4.9-5.1V) |
| Stand-by Dim Level                   | 10% / 20% / 30% / 50%                                                                       |
| Stand-by Period                      | 5s / 30s / 1min / 3min / 5min / 10min / 20min / 30min / infinite                            |
| Detection Adjustments                |                                                                                             |
| Daylight Sensing                     | 5lux / 15lux / 30lux / 50lux / 100lux / 150lux / Disable (Ambient light diffusion)          |
| Motion Detection Angle               | 360° ceiling / 150° wall                                                                    |
| Motion Detection Range               | 15m                                                                                         |
| On-timer Delay                       | 5s / 30s / 1min / 3min / 5min / 10min / 20min / 30min                                       |
| General                              |                                                                                             |
| Ingress Protection                   | IP65                                                                                        |
| Working Hours                        | 50,000hrs @ full load                                                                       |
| Operating Environment                | -35 ~ 55℃                                                                                   |
| Mounting Type                        | Wall/ceiling                                                                                |
| Rec. Installation Height             | 15m Max.                                                                                    |
| Dimensions                           | Ø73 ~ 62mm                                                                                  |