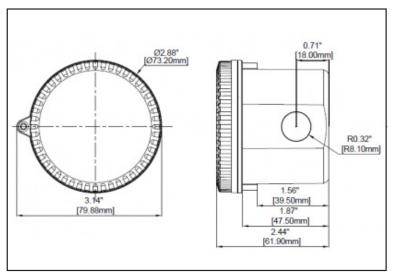

### Sensor Switch | Product Specifications

| Model                                | ENSA-MS8                                                                                    |
|--------------------------------------|---------------------------------------------------------------------------------------------|
| Electrical                           |                                                                                             |
| Input Voltage                        | 220 ~ 240VAC 50Hz                                                                           |
| Power Consumption<br>(Stand-by Mode) | <1W                                                                                         |
| Load Capacity                        | 120VAC: 4A; 220-277VAC: 3A / 1200W resistive, 800W inductive                                |
| Dimming Interface                    |                                                                                             |
| 1 ~ 10V Step Dimming                 | < 50mA (Non-constant source) / 10%(1.4-1.6V), 20%(1.9-2.1V) / 30%(2.9-3.1V), 50% (4.9-5.1V) |
| Stand-by Dim Level                   | 10% / 20% / 30% / 50%                                                                       |
| Stand-by Period                      | 5s / 30s / 1min / 3min / 5min / 10min / 20min / 30min / infinite                            |
| Detection Adjustments                |                                                                                             |
| Daylight Sensing                     | 5lux / 15lux / 30lux / 50lux / 100lux / 150lux / Disable (Ambient light diffusion)          |
| Motion Detection Angle               | 360° ceiling / 150° wall                                                                    |
| Motion Detection Range               | 15m                                                                                         |
| On-timer Delay                       | 5s / 30s / 1min / 3min / 5min / 10min / 20min / 30min                                       |
| General                              |                                                                                             |
| Ingress Protection                   | IP65                                                                                        |
| Working Hours                        | 50,000hrs @ full load                                                                       |
| Operating Environment                | -35 ~ 55℃                                                                                   |
| Mounting Type                        | Wall/ceiling                                                                                |
| Rec. Installation Height             | 15m Max.                                                                                    |
| Dimensions                           | Ø73 ~ 62mm                                                                                  |