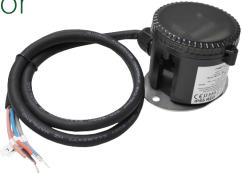

## High Bay Intelligent Motion Sensor

ENSA-MS8: Microwave motion & light sensor

The ENSA-MS8 is an intelligent sensor switch, designed for high ceiling environments. It features ambient light sensing, microwave motion detection, dimming interface and configurable on-time delay, so you can tailor light usage and energy consumption to your exact specifications.