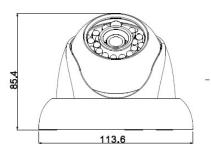

## Model: VSCVI2MPDIRV2

The Securview Victory Series VSCVI2MPDIRV2 is a 2.4 megapixel, fixed lens, infrared dome camera and is capable of providing 1080p Full High Definition footage over coaxial cable.

This camera is only compatible with digital video recorders in the Securview Victory Series.

Weight

Operating Environment

0.30ka

-30° to 60°C / RH95% (max)

Your Securview Victory Series dealer: