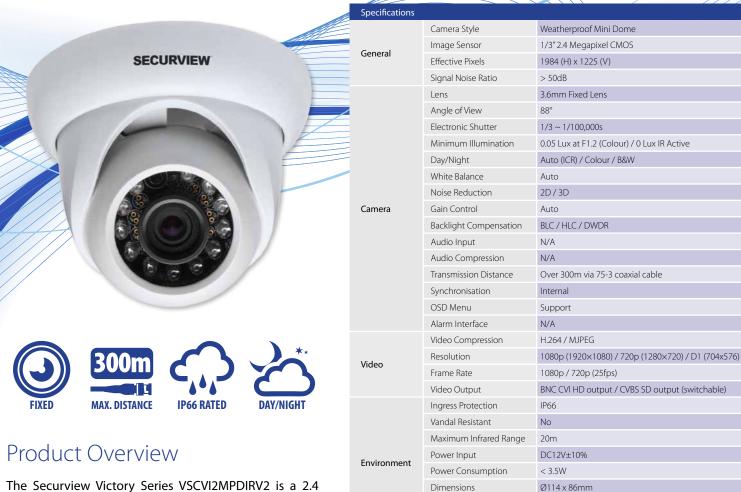

## Model: VSCVI2MPDIRV2

The Securview Victory Series VSCVI2MPDIRV2 is a 2.4 megapixel, fixed lens, infrared dome camera and is capable of providing 1080p Full High Definition footage over coaxial cable.

It uses the HDCVI video transmission standard which enables transmission distance up to 300m (1080p using 75-3 coax) with low latency and low interference.

Its compact size and IP66 rating makes it a perfect surveillance solution across a wide range of applications.