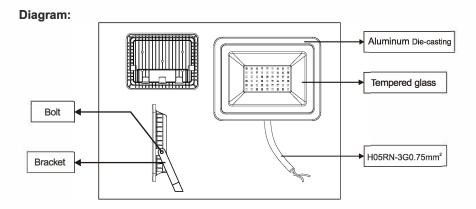

#### **Specification:**

| Voltage       | AC 185-265V                                                                           |               |               |                |              |              |              |              |
|---------------|---------------------------------------------------------------------------------------|---------------|---------------|----------------|--------------|--------------|--------------|--------------|
| Power factor  | >0.9                                                                                  |               |               |                |              |              |              |              |
| Wattage       | 10W                                                                                   | 20W           | 30W           | 50W            | 100W         | 150W         | 200W         | 300W         |
| Lumen         | 800lm                                                                                 | 1600lm        | 2400lm        | 4000lm         | 8000lm       | 12000lm      | 16000lm      | 24000lm      |
| Lamp type     | SMD2835                                                                               |               |               |                |              |              |              |              |
| CRI           | >80                                                                                   |               |               |                |              |              |              |              |
| Material      | Aluminum Die-casting                                                                  |               |               |                |              |              |              |              |
| Beam angle    | 120°                                                                                  |               |               |                |              |              |              |              |
| Products size | 103x83x24mm                                                                           | 121x95.5x27mm | 160x122x305mm | 206x160x30.5mm | 270x210x30mm | 330x250x32mm | 370x270x32mm | 445x335x45mm |
| Color Temp    | Warm white: 2700-3000K , Netural white: 4000-4500K , Daylight: 6000-6500K , CCT , RGB |               |               |                |              |              |              |              |
| Work Temp     | -20°C50°C                                                                             |               |               |                |              |              |              |              |
| Protection    | IP66                                                                                  |               |               |                |              |              |              |              |
| Housing color | Black                                                                                 |               |               |                |              |              |              |              |