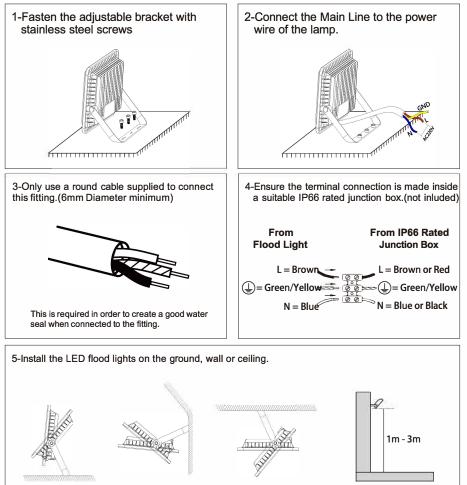

## **Fixing instructions**

- Do not wire this lantern into the lighting circuit use a switched fuse spur.
- This fitting must be earthed. contact a qualified electrician to install a suitable earth facility.
- Ensure the electricity is turned off at the mains before installing or maintaining any electrical fitting.
- Please note: For new installations, check for any electrical cables or pipe work (gas/water) in the vicinity of the intended mounting point for this product, before proceeding with the installation.

## **General Information**

Do not mount ceiling/wall fittings onto damp surface such as newly painted or plastered areas as this may cause discolouration of the finish.

Tools which may be required:

- Drill
- Cross Head Screwdriver
- Small Electrical Slotted Screwdriver
- Insulation Tape