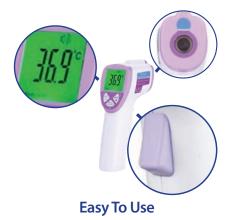

### **User Friendly Interface.**

The non-contact thermometers feature an easy to use user interface with a large LCD back-lit displays screen and control buttons.

The coloured back-lit screens make reading body temperatures easy. The screens colour changes depending on the temperature taken.

The control buttons can be used to adjust modes, memory, settings and volume.