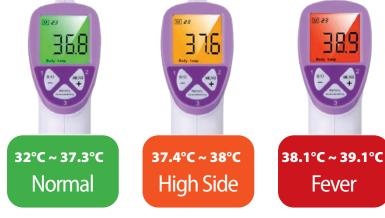

### **User Friendly Interface.**

The non-contact thermometers feature an easy to use user interface with a large LCD back-lit displays screen and control buttons.

The coloured back-lit screens make reading body temperatures easy. The screens colour changes depending on the temperature taken.