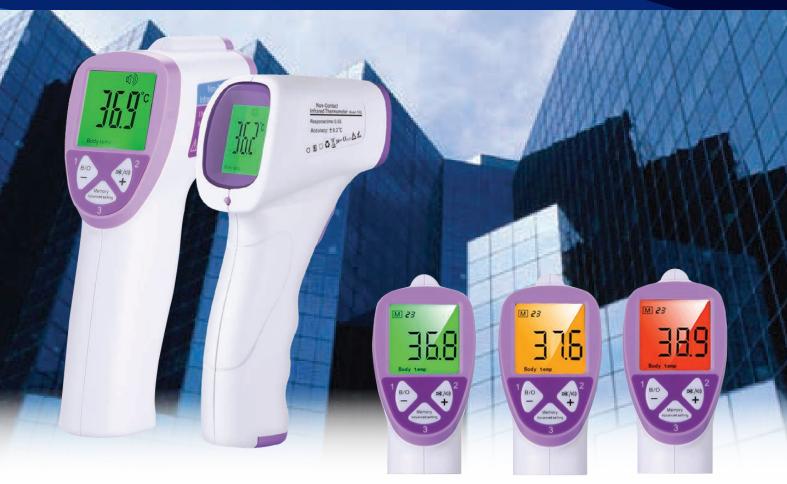

# **Non-Contact Thermometers.**

#### Non-contact infrared body & object thermometers with large LCD display screen

Ensure the health and safety of the people you care about. These easy to use non-contact infrared thermometers provide clean, fast and accurate temperature measurement of people, rooms and objects.

## Non Contact Infrared Thermometers Features:

**Contact-less measurement** 

Measure temperatures safely from a distance up to 3cm ~ 5cm away.

**Fast Results** 

Measure temperatures quickly and accurately in as little as one second

### **User Friendly Interface.**

The non-contact thermometers feature an easy to use user interface with a large LCD back-lit displays screen and control buttons.

The coloured back-lit screens make reading body temperatures easy. The screens colour changes depending on the temperature taken.