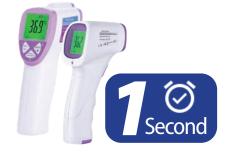

## Non Contact Infrared Thermometers Features:

**Contact-less measurement** 

Measure temperatures safely from a distance up to 3cm ~ 5cm away.

**Fast Results** 

Measure temperatures quickly and accurately in as little as one second