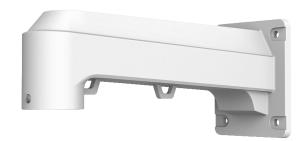

## **Right Angle Wall Mount Bracket**

Model: VSBKTB710W

## **Technical Specifications**

White stainless steel right angle wall mount bracket.

| Model                 | VSBKTB710W                 |
|-----------------------|----------------------------|
| Materials             | Stainless Steel            |
| Dimensions            | 386.8 x 161.5 x 116.52mm   |
| Pipe Thread           | N/A                        |
| Operating Conditions  | -40° ~ 60°C / 90% RH (max) |
| Load Bearing Capacity | 30kg                       |
| Weather Resistance    | N/a                        |
| Weight                | 3.3kg                      |