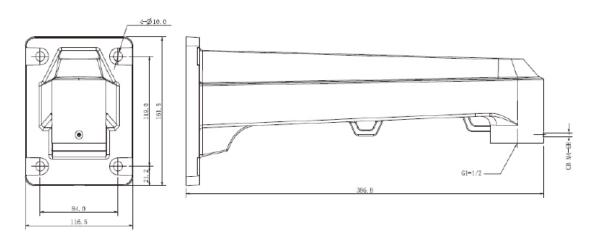

## **Technical Specifications**

White stainless steel right angle wall mount bracket.

| Model                 | VSBKTB710W                 |
|-----------------------|----------------------------|
| Materials             | Stainless Steel            |
| Dimensions            | 386.8 x 161.5 x 116.52mm   |
| Pipe Thread           | N/A                        |
| Operating Conditions  | -40° ~ 60°C / 90% RH (max) |
| Load Bearing Capacity | 30kg                       |
| Weather Resistance    | N/a                        |
| Weight                | 3.3kg                      |

## **Product Diagrams**