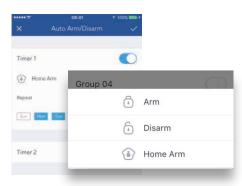

#### Set auto arm/disarm schedules

Set up to 6 automated timers to Arm, Disarm or Home Arm the system, which can be set to repeat during the week.