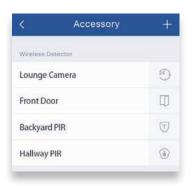

## Watchguard 2020™ Wireless Accessories

Each Watchguard 2020™ alarm system is compatible with up to 50 wireless accessories & 10 remotes.