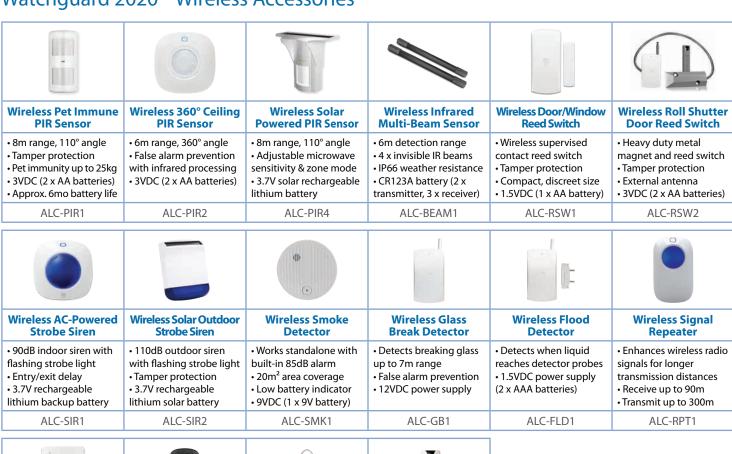

## Watchguard 2020™ Wireless Accessories

Each Watchguard 2020™ alarm system is compatible with up to 50 wireless accessories & 10 remotes.