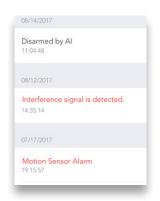

### Check alarm system history

Time-stamped history records alarm events, when the system is enabled & disabled, and other events eq. power loss.