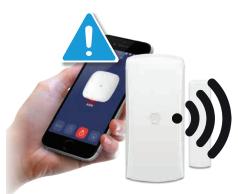

#### Real-time alarm notifications

Receive instant push and/or email notifications whenever an alarm event is triggered.

# Receive instant notifications and maintain full control of your system from anywhere with the free Android/iOS app.