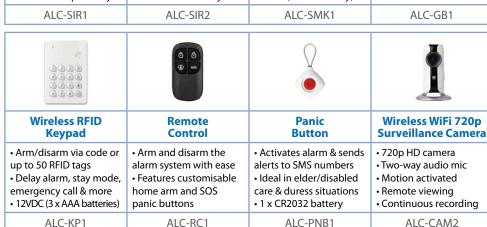

## Watchguard 2020™ Wireless Accessories

Each Watchguard 2020™ alarm system is compatible with up to 50 wireless accessories & 10 remotes.