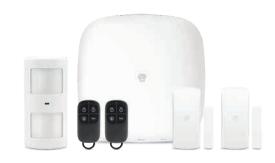

# Watchguard 2020™ Wireless WiFi and 4G Alarm Pack

Model: ALC-PACK5

1 x Smart Hub + Bracket

1 x Wireless Pet Immune PIR Sensor + Bracket

1 x Wireless Door/ Window Reed Switch

2 x Remote Controls

1 x AC Power Adapter