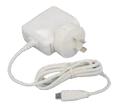

# Watchguard 2020™ Wireless WiFi and 4G Alarm Pack

Model: ALC-PACK5

1 x Smart Hub + Bracket

1 x Wireless Pet Immune PIR Sensor + Bracket

1 x Wireless Door/ Window Reed Switch

2 x Remote Controls

1 x AC Power Adapter