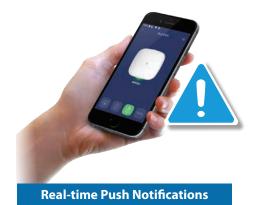

#### Real-time alarm notifications

Receive instant push and/or email notifications whenever an alarm event is triggered.

# Receive instant notifications and maintain full control of your system from anywhere with the free Android/iOS app.