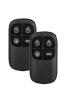

# Watchguard 2020™ Wireless WiFi and 4G Alarm Pack

Model: ALC-PACK5

1 x Smart Hub + Bracket

1 x Wireless Pet Immune PIR Sensor + Bracket

1 x Wireless Door/ Window Reed Switch

2 x Remote Controls

1 x AC Power Adapter