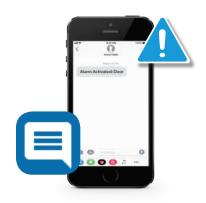

#### Real-time alarm notifications

Receive instant push and/or email notifications whenever an alarm event is triggered.

# Receive instant notifications and maintain full control of your system from anywhere with the free Android/iOS app.