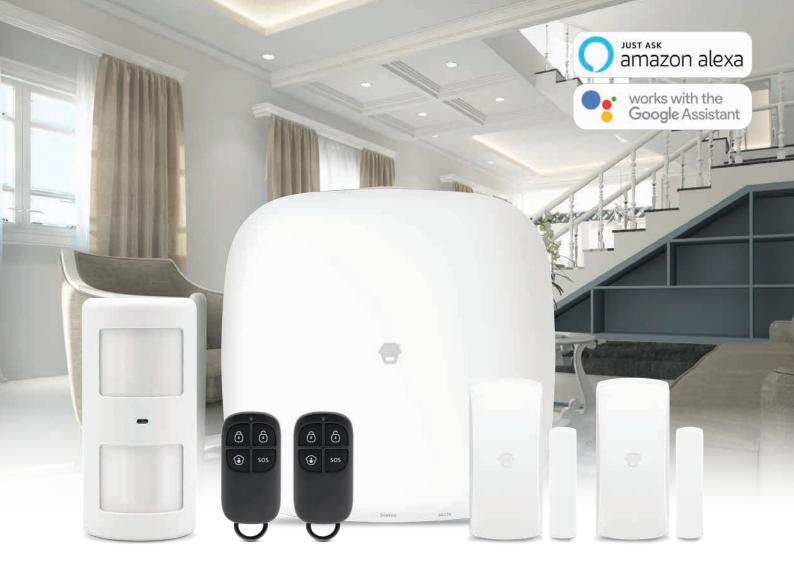

# Watchguard 2020™ Wireless WiFi & 4G Alarm Pack with Accessories

The Watchguard 2020™ alarm pack is the perfect security solution. Connect to WiFi and insert a SIM card for dual protection. When connected to WiFi remote view, receive push notifications and control your alarm system via the mobile app. In the event of a power outage the Smart Hubs 4G connection will send SMS notifications. The alarm pack is compatible with wide range of accessories to fit the security needs of any home, at any size.

# Watchguard 2020™ Wireless WiFi and 4G Alarm Pack

Model: ALC-PACK5

1 x Smart Hub + Bracket

1 x Wireless Pet Immune PIR Sensor + Bracket

1 x Wireless Door/ Window Reed Switch

2 x Remote Controls

1 x AC Power Adapter