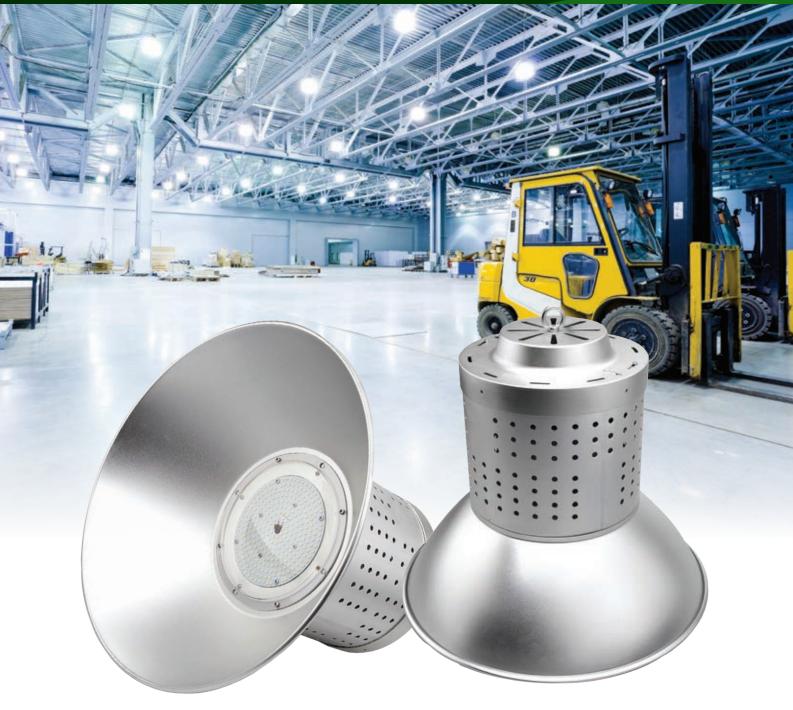

## Professional LED High Bay Lighting

LHB-A series: Available in 80W, 120W, 160W and 200W models

The ENSA™ LHB-A Series of professional LED high bay lighting comprises energy efficient bay lighting built for demanding industrial and commercial environments. Each model features an innovative aluminium heatsink for optimal heat dissipation and Samsung LEDs for reliability and performance. The series is ideal for exhibition halls, manufacturing facilities, warehouses, large retail and more.

- High efficiency, low energy use LED high bay light.
- Effective lighting in high ceiling environments up to 15m.
- Excellent colour rendering, LED lifepsan and light output.
- Superior build quality and thermal management.
- Standard in 6500K cool white with 60° beam angle.
- Includes aluminium reflector and mounting eyelet.