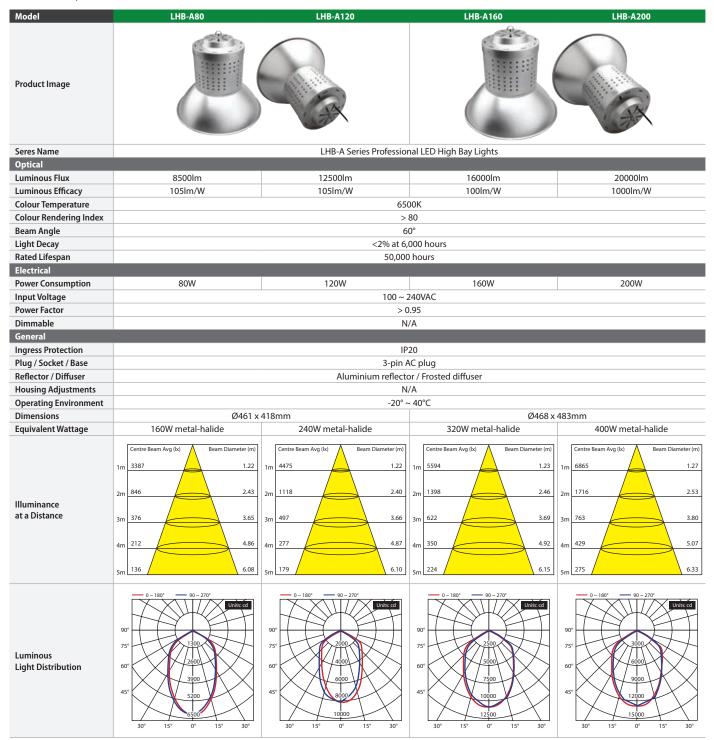

Available in 80W, 120W, 160W and 200W models

The ENSA™ LHB-A Series of professional LED high bay lighting comprises energy efficient bay lighting built for demanding industrial and commercial environments. Each model features an innovative aluminium heatsink for optimal heat dissipation and Samsung LEDs for reliability and performance. The series is ideal for exhibition halls, manufacturing facilities, warehouses, large retail and more.

- High efficiency, low energy use LED high bay light.
- Effective lighting in high ceiling environments up to 15m.
- Excellent colour rendering, LED lifepsan and light output.
- Superior build quality and thermal management.
- Standard in 6500K cool white with 60° beam angle.
- Includes aluminium reflector and mounting eyelet.

## Series Specifications



## Ordering Information

| Туре  | Series | Wattage                                            | Colour Temperature |
|-------|--------|----------------------------------------------------|--------------------|
| LHB - | А      | 80 (80W)<br>120 (120W)<br>160 (160W)<br>200 (200W) | - CW (Cool white)  |