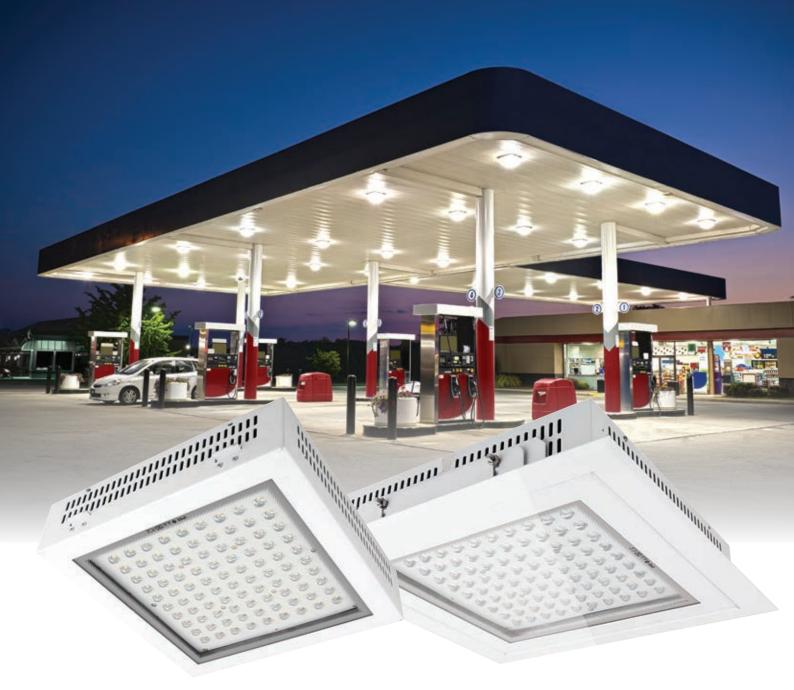

## Professional LED Canopy Lighting

LCL-A series: Available in 70W, 100W and 150W in recessed and surface mount models

ENSA<sup>™</sup> professional LED canopy light series is comprised of energy efficient, recessed and surface mount light fixtures, purpose built for low-bay or canopy lighting applications. They are an ideal, efficient replacement for metal halide and HPS lamps.

Each light in the series features an IP65 dust/water ingress protection rating making them perfect for demanding lighting applications such as in petroleum stations, car parks & car washes, industrial lighting and more. This series utilises high quality CREE LEDs for high-intensity light output and long LED lifespan.