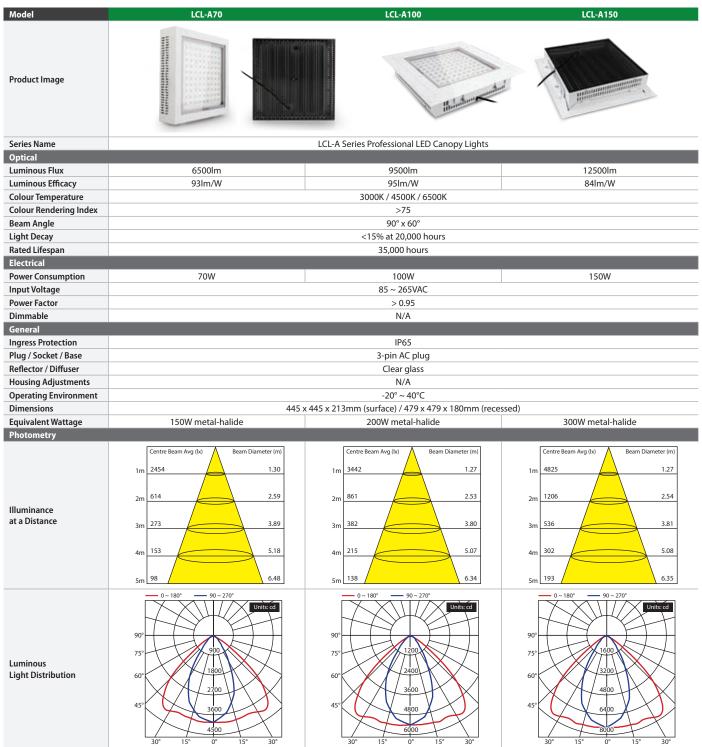

pose built for low-bay or canopy lighting applications. They are an ideal, efficient replacement for metal halide and HPS lamps.

Each light in the series features an IP65 dust/water ingress protection rating making them perfect for demanding lighting applications such as in petroleum stations, car parks & car washes, industrial lighting and more. This series utilises high quality CREE LEDs for high-intensity light output and long LED lifespan.

- Efficient replacements for high intensity discharge lamps.
- Rectangular light pattern with 90° x 60° beam angle.
- High quality CREE LEDs with 35,000 hours rated lifespan.
- Superior aluminium thermal management system.
- Available in a variety of colour temperatures.
- IP65 dust and weather resistant for external use

## Series Specifications



## Ordering Information

| Туре                                                                |   | Series | Wattage                              |   | Colour Temperature                                       | Other Features |
|---------------------------------------------------------------------|---|--------|--------------------------------------|---|----------------------------------------------------------|----------------|
| LCL                                                                 | - | A      | 70 (70W)<br>100 (100W)<br>150 (150W) | - | CW (Cool white)<br>NW (Natural white)<br>WW (Warm white) | R (Recessed)   |
| LCL-A150-NWR: 150W Recessed Mount LED Canopy Light in Natural White |   |        |                                      |   |