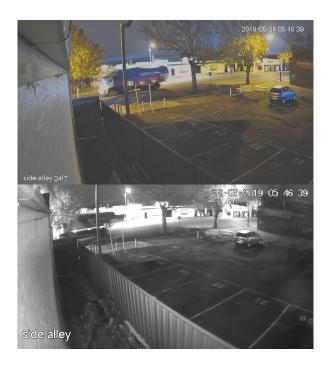

24/7 Colour cameras utilise light from external sources such as street lamps, making them ideal for parking lots, hotels, bars and homes. This is to ensure details ranging from skin/hair colour, clothing, vehicle models and more, aren't lost when switching to black and white IR. Such details are crucial for usable, video evidence.