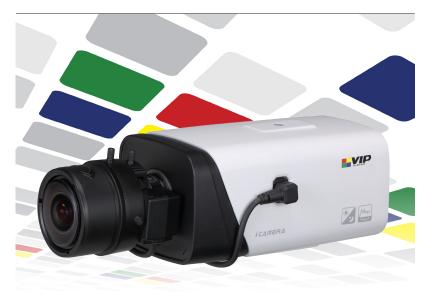

## 12.0 Megapixel Full Body Camera

Model: VSIP12MPFB

Go beyond Ultra High Definition. Ensure you have the video evidence when it matters most with footage six times the image resolution of full high definition 1080p.

## **Camera Features**

- Stream up to 12.0 megapixel (4000 x 3000) at 12fps
- · Auto back-focus, electronic image stabilisation and defog
- Privacy masking and region of interest up to 4 areas
- Day/night (auto ICR), back/highlight compensation & DWDR
- 3D digital noise reduction and auto white balance
- MicroSD card slot for at-the-edge recording, up to 128GB
- Supports triple stream technology
- Audio and alarm interface input/output; BNC video output
- Power via 12VDC, 24VAC or Power over Ethernet (802.3af)
- C/CS mount type fits most megapixel lenses