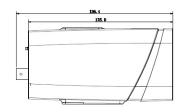

## **Compatible Accessories**

Accessories sold separately, adapters may be required.

VSLA4.1-9U

| Model                  |       | VSIP12MPFB                                                |
|------------------------|-------|-----------------------------------------------------------|
| General                |       |                                                           |
| Camera Style           |       | Full Body                                                 |
| Image Sensor           |       | 1/2.3" 12.0 Megapixel Progressive Scan CMOS               |
| Effective Pixels       |       | 4000 (H) x 3000 (V)                                       |
| Signal Noise Ratio     |       | > 50dB                                                    |
| Camera                 |       |                                                           |
| Lens                   |       | Lens not included, C/CS Lens Mount                        |
| Angle of View          |       | N/A                                                       |
| Electronic Shutter     |       | Auto / Manual (1/3 ~ 1/10000s)                            |
| Minimum Illumination   |       | 0.1 Lux at F1.2 (Colour) / 0.01 Lux at F1.2 (B&W)         |
| Day/Night              |       | Auto (ICR) / Colour / B&W                                 |
| White Balance          |       | Auto / Manual                                             |
| Noise Reduction        |       | 3D Digital Noise Reduction                                |
| Gain Control           |       | Auto / Manual                                             |
| Backlight Compensation |       | BLC / HLC / DWDR                                          |
| Audio Input            |       | 1 ch. Input / 1ch. Output (built-in mic)                  |
| Audio Compression      |       | G.711a / G.711u                                           |
| Alarm Interface        |       | 2 ch. input / 1 ch. output                                |
| Network Interface      |       | RJ45 (10/100/1000 Base-T)                                 |
| Memory Slot            |       | MicroSD slot up to 128GB                                  |
| Bit Rate               |       | H.264: 32K ~ 96Mbps                                       |
| ONVIF Conformance      |       | ONVIF, PSIA, CGI Compliant                                |
| Smart Functions        |       | Auto Back-focus / Electronic Image Stabilisation / Defog  |
| Video                  |       |                                                           |
| Video Compression      |       | H.264 / MJPEG                                             |
| Resolution             |       | Configurable from 12.0MP (4000 x 3000) to CIF (352 x 288) |
| Frame Rate             | Main  | 12.0MP (1 ~ 12fps) / 8.0MP and lower (1~25fps)            |
|                        | Sub   | D1 and lower (1 ~ 50fps)                                  |
|                        | Third | 1080p and lower (1 ~ 50fps)                               |
| Video Output           |       | 1 channel, BNC (1.0Vp-p, 75 ohm)                          |
| Environment            |       |                                                           |
| Ingress Protection     |       | N/A                                                       |
| Vandal Resistant       |       | N/A                                                       |
| Maximum Infrared Range |       | N/A                                                       |
| Power Input            |       | 12VDC / 24VAC / PoE (802.3af)                             |
| Power Consumption      |       | < 12W                                                     |
| Dimensions             |       | 74 x 66 x 135mm                                           |
| Weight                 |       | 0.30kg                                                    |
| Operating Environment  |       | -30° to 60°C / RH95% (max)                                |
| Product Dimensions     |       |                                                           |