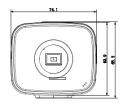

## **Compatible Accessories**

Accessories sold separately, adapters may be required.

VSLA4.1-9U

| Model                  |       | VSIP12MPFB                                                |
|------------------------|-------|-----------------------------------------------------------|
| General                |       |                                                           |
| Camera Style           |       | Full Body                                                 |
| Image Sensor           |       | 1/2.3" 12.0 Megapixel Progressive Scan CMOS               |
| Effective Pixels       |       | 4000 (H) x 3000 (V)                                       |
| Signal Noise Ratio     |       | > 50dB                                                    |
| Camera                 |       |                                                           |
| Lens                   |       | Lens not included, C/CS Lens Mount                        |
| Angle of View          |       | N/A                                                       |
| Electronic Shutter     |       | Auto / Manual (1/3 ~ 1/10000s)                            |
| Minimum Illumination   |       | 0.1 Lux at F1.2 (Colour) / 0.01 Lux at F1.2 (B&W)         |
| Day/Night              |       | Auto (ICR) / Colour / B&W                                 |
| White Balance          |       | Auto / Manual                                             |
| Noise Reduction        |       | 3D Digital Noise Reduction                                |
| Gain Control           |       | Auto / Manual                                             |
| Backlight Compensation |       | BLC / HLC / DWDR                                          |
| Audio Input            |       | 1 ch. Input / 1ch. Output (built-in mic)                  |
| Audio Compression      |       | G.711a / G.711u                                           |
| Alarm Interface        |       | 2 ch. input / 1 ch. output                                |
| Network Interface      |       | RJ45 (10/100/1000 Base-T)                                 |
| Memory Slot            |       | MicroSD slot up to 128GB                                  |
| Bit Rate               |       | H.264: 32K ~ 96Mbps                                       |
| ONVIF Conformance      |       | ONVIF, PSIA, CGI Compliant                                |
| Smart Functions        |       | Auto Back-focus / Electronic Image Stabilisation / Defog  |
| Video                  |       |                                                           |
| Video Compression      |       | H.264 / MJPEG                                             |
| Resolution             |       | Configurable from 12.0MP (4000 x 3000) to CIF (352 x 288) |
| Frame Rate             | Main  | 12.0MP (1 ~ 12fps) / 8.0MP and lower (1~25fps)            |
|                        | Sub   | D1 and lower (1 ~ 50fps)                                  |
|                        | Third | 1080p and lower (1 ~ 50fps)                               |
| Video Output           |       | 1 channel, BNC (1.0Vp-p, 75 ohm)                          |
| Environment            |       |                                                           |
| Ingress Protection     |       | N/A                                                       |
| Vandal Resistant       |       | N/A                                                       |
| Maximum Infrared Range |       | N/A                                                       |
| Power Input            |       | 12VDC / 24VAC / PoE (802.3af)                             |
| Power Consumption      |       | < 12W                                                     |
| Dimensions             |       | 74 x 66 x 135mm                                           |
| Weight                 |       | 0.30kg                                                    |
| Operating Environment  |       | -30° to 60°C / RH95% (max)                                |
| Product Dimensions     |       |                                                           |