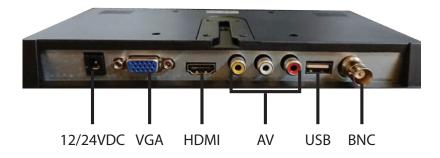

#### **Monitor Ports - LCD10SD**

- HD (SD) / Full HD (FHD) resolution, 16:10 aspect ratio
- HDMI, VGA, AV and BNC video inputs
- Directly plays music & video from USB storage device
- Plastic (SD) / metal (FHD) casing
- 12VDC / 2A power input
- Includes power adapter, BNC cable & monitor base