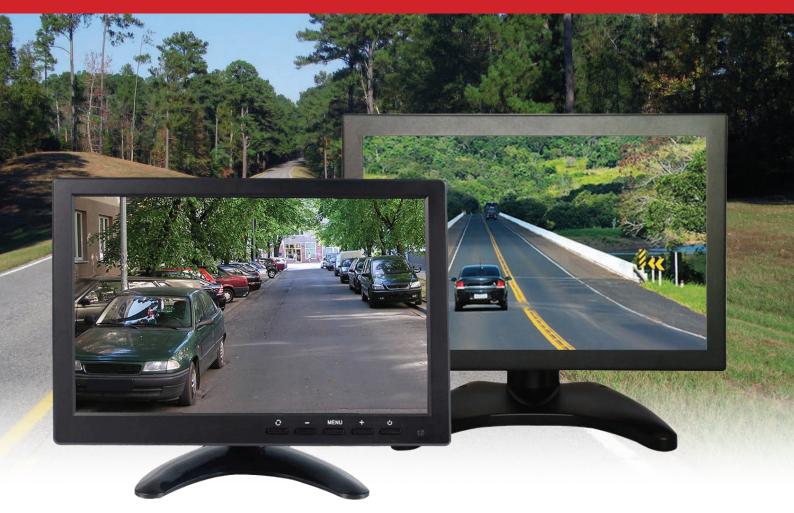

### LCD10 Series: 10.1" HDMI Monitor for Vehicles in HD and Full HD

The LCD10 series is a range of high definition HDMI monitor for use in vehicles. These monitor have crisp, clear displays and can be used both for general multimedia & CCTV liveview with mobile video recorders.

- HD (SD) / Full HD (FHD) resolution, 16:10 aspect ratio
- HDMI, VGA, AV and BNC video inputs
- Directly plays music & video from USB storage device
- Plastic (SD) / metal (FHD) casing
- 12VDC / 2A power input
- Includes power adapter, BNC cable & monitor base