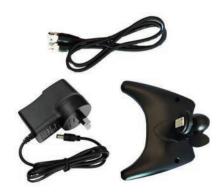

Play Music & Video Files via USB

**Complete Accessory Kit** 

## **Product Specifications**

| Model                                        | LCD10SD                                                                | LCD10FHD                                                                            |
|----------------------------------------------|------------------------------------------------------------------------|-------------------------------------------------------------------------------------|
| Resolution                                   | 1280 x 800 (16:10)                                                     | 1920 x 1200 (16:10)                                                                 |
| Refresh Rate                                 | 60Hz                                                                   |                                                                                     |
| Response Time                                | <12ms                                                                  | <5ms                                                                                |
| Brightness                                   | 400cd/m², LED backlight                                                | 500cd/m <sup>2</sup> , WLED Backlight                                               |
| Screen Size                                  | 10.1"                                                                  |                                                                                     |
| Video Input                                  | HDMI / VGA / AV / BNC / USB                                            |                                                                                     |
| USB Functionality                            | View photos, play music and videos                                     |                                                                                     |
| Built-in Speakers                            | No                                                                     |                                                                                     |
| Touch Screen                                 | No                                                                     |                                                                                     |
| Menu Languages                               | English, Chinese                                                       | English, Chinese, Russian, Italian, Spanish, French, German + 8 additional language |
| Power Input                                  | 12/24VDC / 2A                                                          | 12VDC / 2A                                                                          |
| Power Input VESA Mountable Dimensions Weight | 75 x 75mm                                                              |                                                                                     |
| Dimensions                                   | 247 x 170 x 34mm                                                       | 246 x 166 x 35mm                                                                    |
| Weight                                       | 0.49kg                                                                 | 0.90kg                                                                              |
| Included Accessories                         |                                                                        |                                                                                     |
|                                              | Remote, unterminated 1.5m 12VDC power cable, BNC cable & monitor stand | d 12VDC power supply, BNC cable & monitor stand                                     |