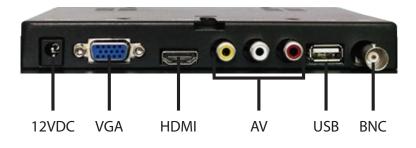

#### **Monitor Ports - LCD10FHD**

Your local Rhino  $^{\mathsf{TM}}$  vehicle security professional:

- HD (SD) / Full HD (FHD) resolution, 16:10 aspect ratio
- HDMI, VGA, AV and BNC video inputs
- Directly plays music & video from USB storage device
- Plastic (SD) / metal (FHD) casing
- 12VDC / 2A power input
- Includes power adapter, BNC cable & monitor base