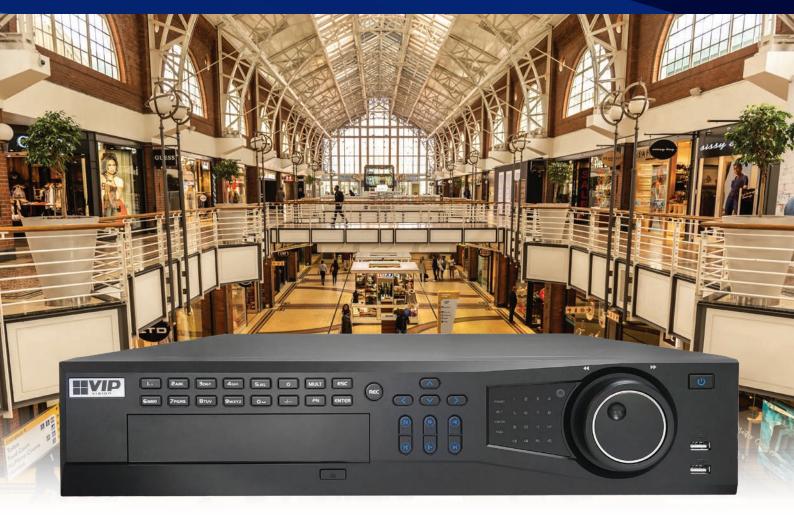

## Ultimate Series: Network video recorders available in 32 and 64 channels

Purpose built for large installations, Ultimate Series network video recorders deliver excellent performance and unparalleled record, backup & storage functionality for the most demanding of surveillance applications.

- Record beyond Ultra HD up to 12.0MP (4000 x 3000)
- 384Mbps incoming bandwidth with H.265 support
- High performance Intel® dual/quad core processors
- 10TB HDD support for up to 80TB footage storage
- RAID HDD optimisation; support global hot-spare
- Native Ultra HD live view on 4K monitors via HDMI
- Smart tracking and intelligent video analytics
- Live view, playback & record via your phone/tablet
- Video analytics including people counting, face detection, tripwire, intrusion, heat map & more

**Expand up to 64 IP Cameras** 

**High Performance CPUs** 

Versatile Storage & Backup

| Specifications                      | NVR32ULTNPV2 NVR64                                                                                                        | 4ULT8S                |  |
|-------------------------------------|---------------------------------------------------------------------------------------------------------------------------|-----------------------|--|
| Main Processor                      |                                                                                                                           | ore Processors        |  |
| Operating System                    | Embedded Linux                                                                                                            |                       |  |
| Video Input                         | 32 channels 64 channels                                                                                                   |                       |  |
| Two-way Talk                        | 1 channel input, 1 channel output, RCA                                                                                    |                       |  |
| Interoperability                    | ONVIF 2.4, CGI conformant                                                                                                 |                       |  |
| Video Output                        | 2 x HDMI, 1 x VGA                                                                                                         |                       |  |
| Display Resolution Display Split    | Configurable from 3840 x 2160 to 1024 x 768                                                                               |                       |  |
| Display Split                       | 1/4/8/9/16/25/36, Extra display: 1/4/8/9/16                                                                               |                       |  |
| OSD                                 | Camera title, Time, Video loss, Camera lock, Motion detection, Recording                                                  |                       |  |
| Recording Resolution                | Configurable from 12.0MP (4000 x 3000) to CIF (352 x 288)                                                                 |                       |  |
| Incoming Randwidth                  | 384Mbps                                                                                                                   |                       |  |
| Video Compression Bit Rate          | H.265 / H.264 / MJPEG                                                                                                     |                       |  |
| Bit Rate                            | 16kbps ~ 20Mbps per channel                                                                                               |                       |  |
| Record Modes                        | Manual / Schedule (Regular [Continuous], Motion Detection, Alarm) / Stop                                                  |                       |  |
| Record Interval                     | 1~120 min (default: 60 min) / Pre-record: 1~30s / Post-record: 10~300s                                                    |                       |  |
| Alarm Input / Output                | 16 channels input / 8 channels relay output (N.O/N.C)                                                                     |                       |  |
| Trigger Events                      | Recording, PTZ, Tour, Alarm, Video Push, Email, FTP, Snapshot, Buzzer, Screentips                                         |                       |  |
| Video Detection                     | Motion Detection, Motion Zones: 396 (22 x 18), Video Loss & Tampering                                                     |                       |  |
| Playback Sync                       | 128Mbps (RAID 5 mode) / 64Mbps (single HDD mode)                                                                          |                       |  |
| Search Modes                        | Time/Date, Alarm, Motion Detection, Exact Search (to the second), Smart Search                                            |                       |  |
| Backup Modes                        | USB Device / Network / eSATA Device / Internal SATA burner                                                                |                       |  |
| Ethernet                            | 2 x RJ-45 port (10/100/1000Mbps)                                                                                          |                       |  |
| Power over Ethernet                 | N/A                                                                                                                       |                       |  |
|                                     | HTTP, TCP/IP, IPv4/IPv6, UPNP, RTSP, UDP, SMTP, NTP, DHCP, DNS, IP Filter, PPPOE, DDNS, FTP, Alarm Server, IP Search, P2P |                       |  |
| Network Functions Optical Interface | N/A                                                                                                                       |                       |  |
| Max. User Access                    | 128 users                                                                                                                 |                       |  |
| Remote View                         | iOS (iPhone, iPad) / Android devices                                                                                      |                       |  |
| Internal HDD                        | 8 x SATA ports up to 10TB, max. 80TB HDD capacity                                                                         |                       |  |
| HDD Modes                           | Single disk, RAID 0/1/5/10 (Global hot-spare support)                                                                     |                       |  |
| USB Interface                       | 4 ports: 2x USB3.0 / 2x USB2.0                                                                                            |                       |  |
| Auxiliary Inputs                    | 1 x RS232 / 1 x RS485 / 1 x eSATA                                                                                         |                       |  |
| Power Supply                        | 100 ~ 240VAC, 50 ~ 60Hz                                                                                                   |                       |  |
| Power Consumption                   | < 20W (without HDD)                                                                                                       |                       |  |
| Operating Environment               | -10 ~ 55°C / 10 ~ 90%RH / 86 ~ 106kpa                                                                                     |                       |  |
| Dimensions / Rack Units             | ·                                                                                                                         | 451 x 440 x 95mm / 2U |  |
| Weight                              | 9.00kg (without HDD)                                                                                                      |                       |  |
| Weight                              | grit 9.00kg (without HDD)                                                                                                 |                       |  |
| Diagrams                            | 440                                                                                                                       | 451.08                |  |
|                                     |                                                                                                                           |                       |  |