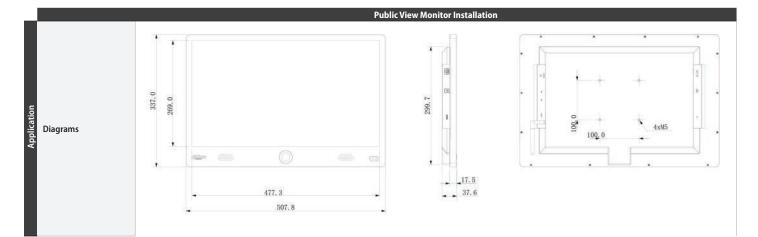

## Public View Monitors | Series Specifications

| Specifications                                                  | Public View Monitor with 2.0MP Fixed Lens Camera                                                                                       |
|-----------------------------------------------------------------|----------------------------------------------------------------------------------------------------------------------------------------|
| Ordering Information                                            | LCDVIP22-C: Standard                                                                                                                   |
| Display Size                                                    | 21.5"TFT LCD                                                                                                                           |
| Aspect Ratio                                                    | 16:9                                                                                                                                   |
| Display Resolution                                              | 1920 x 1080                                                                                                                            |
| Display Colour                                                  | 16.7 Million                                                                                                                           |
| Brightness                                                      | 250cd/m <sup>2</sup>                                                                                                                   |
| Contrast                                                        | 3000:1                                                                                                                                 |
| Viewing Angle                                                   | 178°                                                                                                                                   |
| Response Time                                                   | 18ms                                                                                                                                   |
| Backlight                                                       | LED                                                                                                                                    |
| System                                                          | Android 4.4                                                                                                                            |
| ey CPU                                                          | Quad-core, 1.5GHz                                                                                                                      |
| RAM<br>Internal Storage<br>Decoding Ability                     | 1GB                                                                                                                                    |
| Internal Storage                                                | 8GB                                                                                                                                    |
| Decoding Ability                                                | 4CH@1080p                                                                                                                              |
| Network Modes                                                   | Wired / WiFi                                                                                                                           |
| Audio                                                           | 2 x 8Ω/2W Front Speakers                                                                                                               |
| Ethernet                                                        | 1 x <b>RJ45</b>                                                                                                                        |
| USB Interface                                                   | 2 x USB2.0                                                                                                                             |
| USB Interface<br>SD Interface                                   | 1 x SD Card Slot                                                                                                                       |
| E TF Interface                                                  | 1 x TF Card Slot                                                                                                                       |
| Auxillery Interface                                             | 1 x R5232                                                                                                                              |
| Image Sensor                                                    | 1/2.7″ CMOS                                                                                                                            |
| g Effective Pixels                                              | 1920 x 1080                                                                                                                            |
| Lens Type<br>Focal Length                                       | Fixed                                                                                                                                  |
| S Focal Length                                                  | 3.6mm                                                                                                                                  |
| Minimum Illumination                                            | Manual 1/25s(30 IRE) / 0.15Lux/F2.0 (Color), 0.039Lux/F2.0(BW) /<br>Manual 1/4s(100 IRE) / 0.0158Lux/F2.0(Color), 0.000131Lux/F2.0(BW) |
| Power Supply                                                    | 12VDC                                                                                                                                  |
| Power Consumption                                               | <17.6W (Active) / <0.3W (Standby)                                                                                                      |
| Operating Conditions                                            | -10° ~ +55° C / Less than 90% RH                                                                                                       |
| Ingress Protection                                              | N/A                                                                                                                                    |
| Vandal Resistance                                               | N/A                                                                                                                                    |
| Ingress Protection   Vandal Resistance   Housing   Installation | Metal                                                                                                                                  |
| Installation                                                    | Wall-mount                                                                                                                             |
| Display Mode                                                    | Horizontal / Vertical                                                                                                                  |
| Pan/Tilt/Rotation                                               | Pan: $0^{\circ} \sim 360^{\circ}$ ; Tilt: $0^{\circ} \sim 90^{\circ}$ ; Rotation: $0^{\circ} \sim 360^{\circ}$                         |
| Dimensions                                                      | 508 x 337 x 38mm                                                                                                                       |
| Net Weight                                                      | 5.90kg                                                                                                                                 |