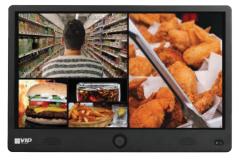

Live 1080p Camera Stream Display

**Configurable Signage Display** 

**Recording via microSD or NVR** 