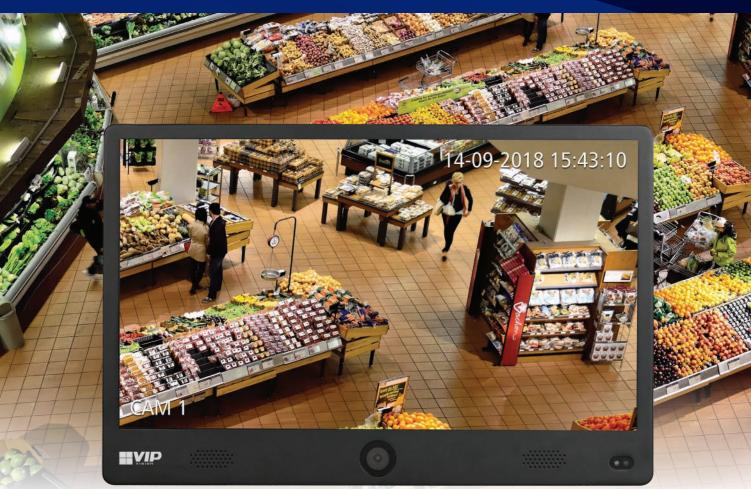

## Display Series: 21.5" Public view monitor with built-in fixed lens 2.0MP camera

Deter criminal activity with professional public view monitors from VIP Vision. Ideal for retail environments, this merged monitor & camera will show any customer a live stream of the built-in camera, letting them know they're under surveillance. The system features both edge recording via microSD and compatibility with VIP Vision NVRs.

- Stream & display Full HD 1080p (1920 x 1080) at 25fps
- 3.6mm fixed lens, H.265 high efficiency video coding
- 21.5" LCD public view monitor with live camera stream
- Powerful performance w/ Quad-core CPU & 1GB RAM
- Real-time preview, playback, storage & config via NVR
- Combine advertising and security with digital signage
- 3 display modes Smart, CCTV & Signage modes
- 8GB internal storage & microSD slot up to 128GB

Live 1080p Camera Stream Display

**Configurable Signage Display** 

**Recording via microSD or NVR** 