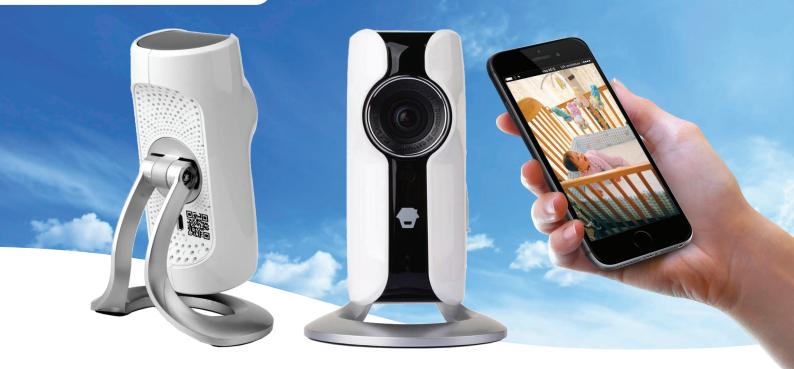

## Watchguard 2020™ Standalone WiFi Security Camera

Model: ALC-CAM2

The Watchguard 2020™ standalone WiFi security camera is perfect for monitoring what's going on in your home, day or night.

The installation couldn't be easier. Simpy turn on your camera, download the free App via QR code or the app store, add cameras, and you are connected to see and hear everything on your phone instantly.

The built-in HiFi microphone and speaker allows seamless communication between your phone and the camera, making remote conversation a breeze.

Share joyful moments with loved ones with one simple click, you can share (or revoke) your camera view with your family and friends and enjoy special moments together.

## Included features:

- Quick & easy connectivity via WiFi quick link or QR code
- · 5-megapixel lens and 720P HD video quality
- High-quality CMOS image sensor
- 95° wide viewing angle and 360° turning
- Smart control via smartphone app
- Records HD video (1280 x 720)
- · Night vision via 10m
- Two-way audio microphone for two-way communication
- Motion detection support