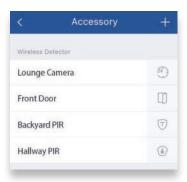

## Complete alarm system control

Activate and deactivate the control system, edit sensor names & status, create alarm zones with schedules, and more.

### Share access with multiple users

Share access to the alarm system with up to 5 users, with two account access levels:

Admin and User.