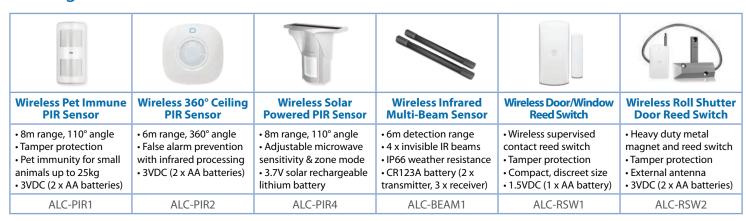

#### **PIR Sensors**

Detect any movement while the system is armed with a PIR sensor. Available in pet-immune, 360° and solar-powered outdoor models.

### **Door & Window Reed Switches**

Cover any point of entry with a magnetic reed switch. Available in door/window and roll shutter door models.