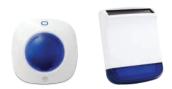

#### **Strobe Sirens**

Emit a loud siren and flashing lights when activated. Available in compact and solar-powered outdoors models.