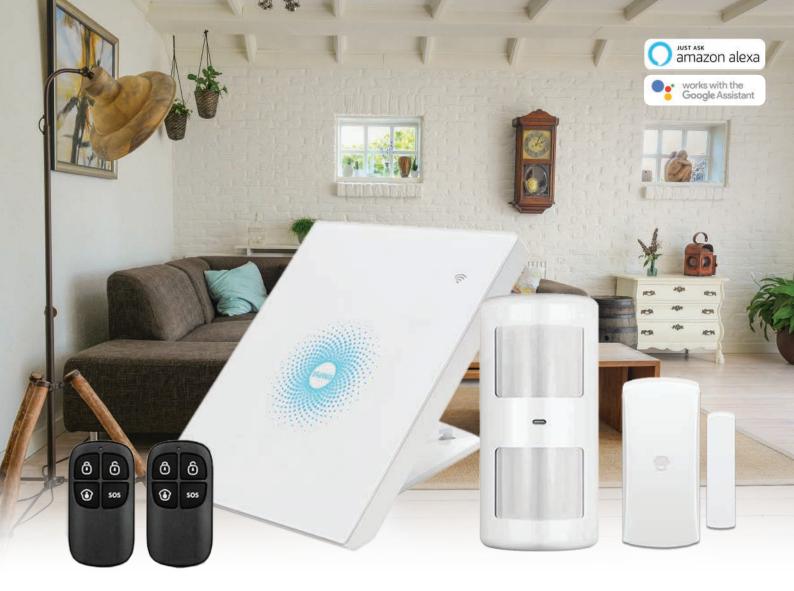

## Watchguard 2020™ Wireless WiFi Alarm Pack with Accessories

The perfect security solution for small buildings, the Watchguard 2020™ Alarm Pack features remote viewing and functionality via mobile, as well as a wide range of accessories to fit the security needs of any home, at any size.

- Versatile security for residences, offices and stores
- Add & remove wireless accessories via smartphone app, including door/window contacts, smart plugs, sirens & motion/flood/gas/smoke detectors
- Control, configure and monitor your security system from your phone, all from one convenient app
- Connect up to 50 wireless sensors and 10 remotes
- Notifications via phone & email on alarm activation

## The Watchguard 2020™ Wireless WiFi Alarm Pack includes:

1 x Control Panel with Desk Stand and Wall Mount

1 x Wireless Pet Immune PIR Sensor

1 x Wireless Door/ Window Reed Switch

2 x Remote Controls

1 x AC Power Adapter 1 x DC Plug Pack 1 x Warning Sticker Set