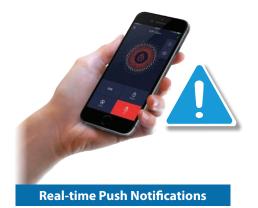

## Receive instant notifications and maintain full control of your system from anywhere with the free Android/iOS app.

## Real-time alarm notifications

Receive instant push and/or email notifications whenever an alarm event is triggered.