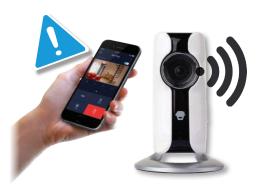

## Receive instant notifications and maintain full control of your system from anywhere with the free Android/iOS app.

## Real-time alarm notifications

Receive instant push and/or email notifications whenever an alarm event is triggered.