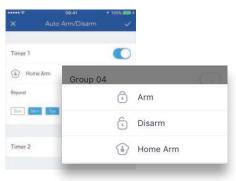

### Set auto arm/disarm schedules

Set up to 6 automated timers to Arm, Disarm or Home Arm the system, which can be set to repeat during the week.