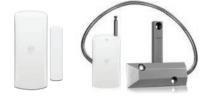

### **Door & Window Reed Switches**

Cover any point of entry with a magnetic reed switch. Available in door/window and roll shutter door models.