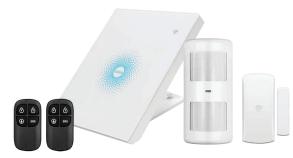

## The Watchguard 2020™ Wireless WiFi Alarm Pack includes:

1 x Control Panel with Desk Stand and Wall Mount

1 x Wireless Pet Immune PIR Sensor

1 x Wireless Door/ Window Reed Switch

2 x Remote Controls

1 x AC Power Adapter 1 x DC Plug Pack 1 x Warning Sticker Set

## Watchguard 2020™ Wireless WiFi Alarm Pack

Model: ALC-PACK4