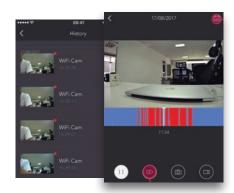

## Check alarm system history

Time-stamped history records alarm activations, when the system is enabled & disabled, and events such as power loss.

With the optional 720p WiFi surveillance camera, you can rest easy while away from the house, with 24/7 continuous recording, motion detection alerts and a two-way microphone.

## Record & Playback Footage

Rcord up to 32GB via microSD card, which can be played back at any time, with detected motion events marked in red.