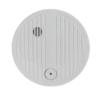

## **Detectors**

Monitor against hazards with these specialised devices, including fire, glass break and flood detectors.