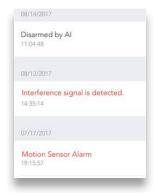

## Check alarm system history

Time-stamped history records alarm activations, when the system is enabled & disabled, and events such as power loss.

With the optional 720p WiFi surveillance camera, you can rest easy while away from the house, with 24/7 continuous recording, motion detection alerts and a two-way microphone.