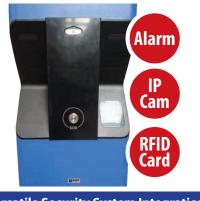

## IP Emergency phone towers for factories, facilities & public areas

Create pronounced emergency contact points with the VIP Vision<sup>™</sup> Emergency Phone Tower. This IP phone features advanced setup options via web configuration and security system integration with alarms, RFID cards and more.

- Instantly contact emergency stations with one button
- Built-in microphone & speaker for two-way audio talk
- HD 1.3MP pinhole camera with day/night colour
- Alarm input integration with built-in strobe light
- Web configuration via VIP Vision<sup>™</sup> Config Tool
- 3G/4G, WiFi, IP camera & IP PTZ compatibility
- Built-in microSD storage up to 64GB
- Steel IP65/IK10 weather/vandal resistant housing