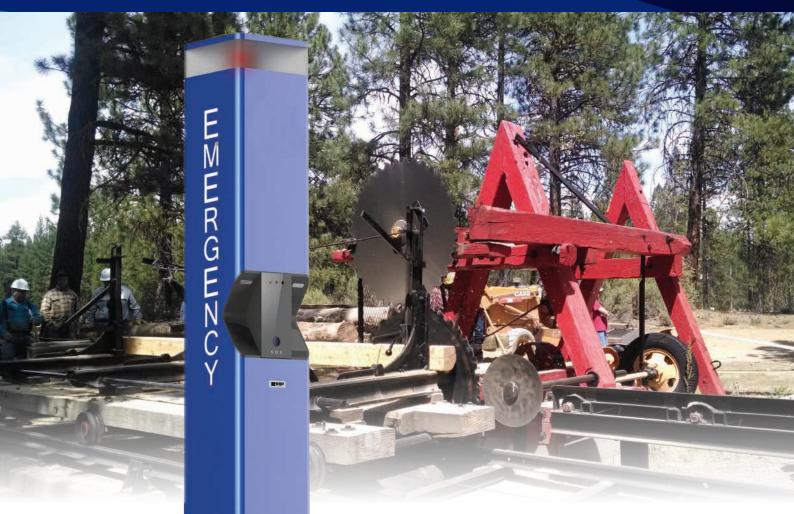

# **Emergency phone contact.**

## IP Emergency phone towers for factories, facilities & public areas

Create pronounced emergency contact points with the VIP Vision<sup>™</sup> Emergency Phone Tower. This IP phone features advanced setup options via web configuration and security system integration with alarms, RFID cards and more.

- Instantly contact emergency stations with one button
- Built-in microphone & speaker for two-way audio talk
- HD 1.3MP pinhole camera with day/night colour
- Alarm input integration with built-in strobe light
- Web configuration via VIP Vision<sup>™</sup> Config Tool
- 3G/4G, WiFi, IP camera & IP PTZ compatibility
- Built-in microSD storage up to 64GB
- Steel IP65/IK10 weather/vandal resistant housing