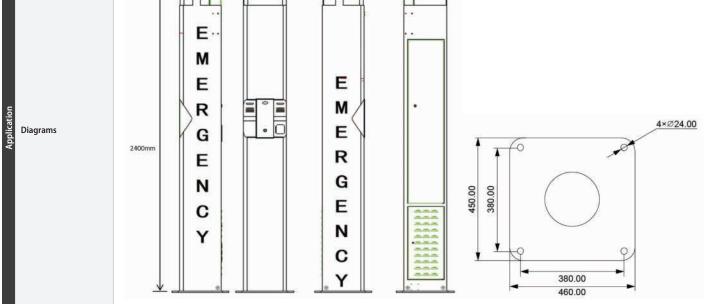

## **Emergency Phone Towers** | Series Specifications

| Model                                                                      | ECP100                              |
|----------------------------------------------------------------------------|-------------------------------------|
| Main Processor                                                             | Embedded Microprocessor             |
| Operating System<br>Keypad                                                 | Embedded LINUX OS                   |
| Keypad                                                                     | Single Mechanical Button            |
| Reader                                                                     | Mifare Card                         |
| Image Sensor                                                               | 1/1.3″ 1.3MP CMOS                   |
| Effective Pixels                                                           | 1280 (H) x 1024 (V)                 |
| Effective Pixels<br>Lens                                                   | Pinhole                             |
| Day/Night                                                                  | Auto (ICR) / Color / B&W            |
| Ethernet                                                                   | 10M/100Mbps Self-adaptive           |
| Ethernet<br>Fibre<br>Protocol                                              | 100M/1000Mbps Self-adaptive         |
| Protocol                                                                   | TCP/IP                              |
| Audio Compression                                                          | G.711                               |
| Audio Input                                                                | Omnidirectional Mic                 |
| Audio Output                                                               | Built-in Speaker                    |
| Bidirectional Talk                                                         | Support Dual-way Bidirectional talk |
| Alarm Interface                                                            | 1 Input / 1 Output                  |
| Alarm Interface<br>Tamper Switch                                           | 2                                   |
| Edge Storage                                                               | MicroSD Card (up to 64GB)           |
| 3G/4G                                                                      | Support                             |
| WiFi                                                                       | Support                             |
| IP PTZ                                                                     | Support                             |
| IP Dome                                                                    | Support                             |
| Power Supply                                                               | 100-240VAC @ 47-63Hz                |
| Power Consumption                                                          | ≤3W (Standby) / ≤80W (Active)       |
| Operating Conditions                                                       | -30° ~ +60° C / Less than 90% RH    |
| Operating Conditions<br>Ingress Protection<br>Vandal Resistance<br>Housing | IP65                                |
| Vandal Resistance                                                          | IK10                                |
| Housing                                                                    | SGCC Steel                          |
| Dimensions                                                                 | 2400 x 340 x 330mm                  |
| Weight                                                                     | 100kg                               |
|                                                                            |                                     |