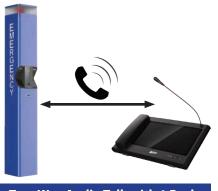

- Instantly contact emergency stations with one button
- Built-in microphone & speaker for two-way audio talk
- HD 1.3MP pinhole camera with day/night colour
- Alarm input integration with built-in strobe light
- Web configuration via VIP Vision<sup>™</sup> Config Tool
- 3G/4G, WiFi, IP camera & IP PTZ compatibility
- Built-in microSD storage up to 64GB
- Steel IP65/IK10 weather/vandal resistant housing

Two-Way Audio Talk with 1 Push

Weather & Vandal Resistance