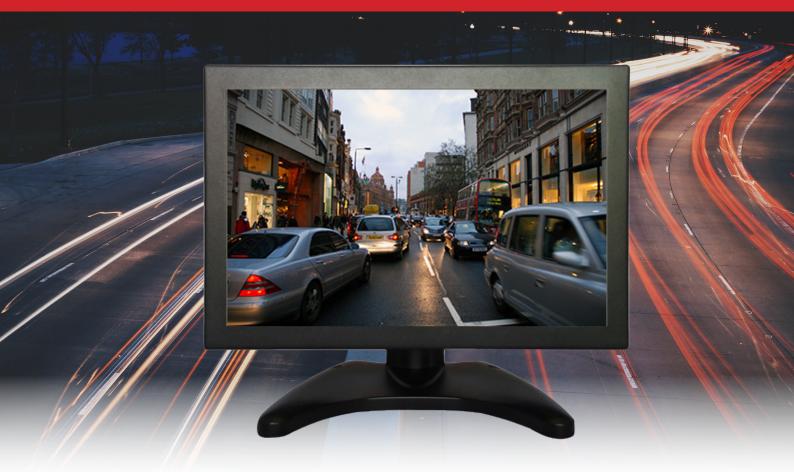

## LCD10 Series: 10.1" HDMI Monitor for Vehicles in Full HD

The LCD10 series is a range of high definition HDMI monitor for use in vehicles. These monitor have crisp, clear displays and can be used both for general multimedia & CCTV liveview with mobile video recorders.

- Full HD (1920 x 1080) video resolution
- HDMI, VGA, AV and BNC video inputs
- Directly plays music & video from USB storage device
- Sturdy metal casing
- 12VDC / 2A power input
- Includes BNC cable & monitor base
- \* Vehicle LCD monitor power supply & lead sold separately