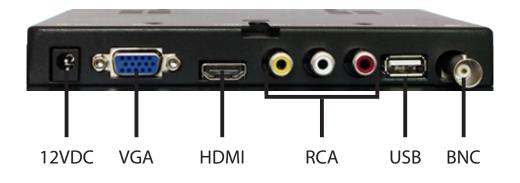

- Full HD (1920 x 1080) video resolution
- HDMI, VGA, AV and BNC video inputs
- Directly plays music & video from USB storage device
- Sturdy metal casing
- 12VDC / 2A power input
- Includes BNC cable & monitor base
- \* Vehicle LCD monitor power supply & lead sold separately

#### **Monitor Ports - LCD10FHD**

Your local Rhino<sup>™</sup> vehicle security professional: