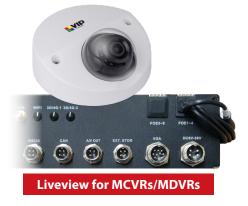

## LCD10 Series: 10.1" HDMI Monitor for Vehicles in Full HD

The LCD10 series is a range of high definition HDMI monitor for use in vehicles. These monitor have crisp, clear displays and can be used both for general multimedia & CCTV liveview with mobile video recorders.