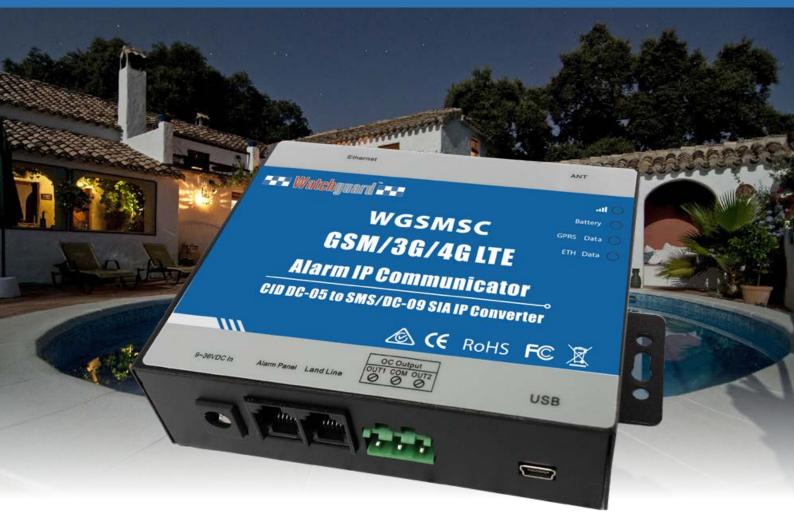

## Watchguard<sup>™</sup> IP & SMS Alarm Communicator

The WGSMSC is an IP and SMS alarm communicator with battery backup, compatible with most contact ID alarm panels. It's able to send contact ID alarm events via SMS over the mobile network to up to 5 mobile devices.

- Plug-and-play design, housed in sturdy metal case
- Compatible with most contact ID alarm panels
- Notify up to 5 users via SMS for alarm events, supervision, GPRS fail, power loss and more (\*SIM card not included)
- Configurable via PC-USB and SMS commands
- Rechargeable backup battery, SMS alerts on power loss
- Supports 3 communicator modes: GPRS, SMS and PSTN
- Supports reporting to 2 monitoring centre addresses