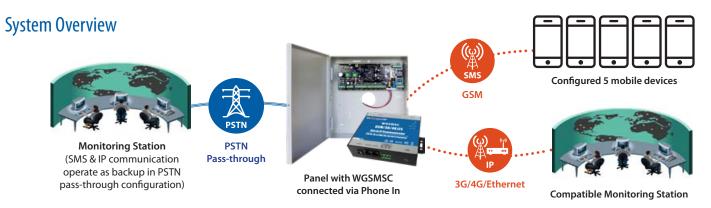

## Watchguard<sup>™</sup> IP & SMS Alarm Communicator

The WGSMSC is an IP and SMS alarm communicator with battery backup, compatible with most contact ID alarm panels. It's able to send contact ID alarm events via SMS over the mobile network to up to 5 mobile devices.

- Plug-and-play design, housed in sturdy metal case
- Compatible with most contact ID alarm panels
- Notify up to 5 users via SMS for alarm events, supervision, GPRS fail, power loss and more (\*SIM card not included)
- Configurable via PC-USB and SMS commands
- Rechargeable backup battery, SMS alerts on power loss
- Supports 3 communicator modes: GPRS, SMS and PSTN
- Supports reporting to 2 monitoring centre addresses