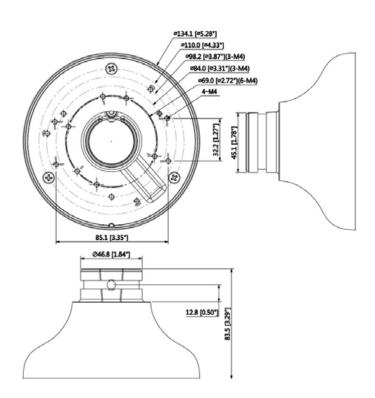

## **Product Diagrams**

Your professional CCTV surveillance dealer:

For use with the VSBKTB305W and VSBKTB220C.

| Model                 | VSBKTA106                  |
|-----------------------|----------------------------|
| Materials             | Aluminium                  |
| Dimensions            | Ø134.1 x 83.5mm            |
| Pipe Thread           | N/A                        |
| Operating Conditions  | -40° ~ 60°C / 90% RH (max) |
| Load Bearing Capacity | 1kg                        |
| Weather Resistance    | N/A                        |
| Weight                | 1.0kg                      |