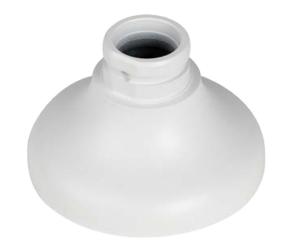

## **Technical Specifications**

Powder coated aluminium camera-bracket connector for use with VSBKTB220C and VSBKTB305W. Compatible with most small domes from VIP Vision & Securview; bracket lip provides some rain shielding.

For use with the VSBKTB305W and VSBKTB220C.

| Model                 | VSBKTA106                  |
|-----------------------|----------------------------|
| Materials             | Aluminium                  |
| Dimensions            | Ø134.1 x 83.5mm            |
| Pipe Thread           | N/A                        |
| Operating Conditions  | -40° ~ 60°C / 90% RH (max) |
| Load Bearing Capacity | 1kg                        |
| Weather Resistance    | N/A                        |
| Weight                | 1.0kg                      |