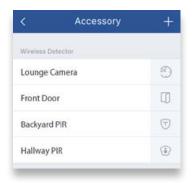

## Complete alarm system control

Activate and deactivate the control system, edit sensor names & status, create alarm zones with schedules, and more.

Share access with multiple users

Share access to the alarm system with up to 5 users, with two account access levels: