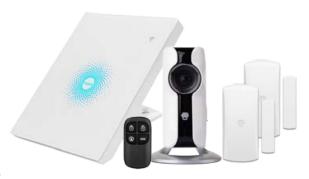

## The Watchguard 2020™ Wireless WiFi Alarm Pack includes:

1 x Control Panel with Desk Stand and Wall Mount

1 x Wireless WiFi 720p Surveillance Camera

2 x Wireless Door/ Window Reed Switch

1 x Remote Control