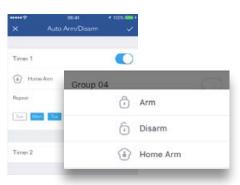

#### Set auto arm/disarm schedules

Set up to 6 automated timers to Arm, Disarm or Home Arm the system, which can be set to repeat during the week.