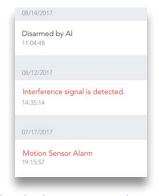

### Check alarm system history

Time-stamped history records alarm activations, when the system is enabled & disabled, and events such as power loss.

With the included 720p WiFi surveillance camera, you can rest easy while away from the house. With 24/7 continuous recording, motion detection alerts and a two-way microphone, there's no need for a PIR sensor.