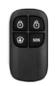

#### **Access & Alarm Control**

Besides the mobile app, the system can also be enabled and disabled via remote control, panic button and keypad.

|                                                                                                                                 |                                                                                                    |                                                                                                                    | 1                                                                                                                                       |
|---------------------------------------------------------------------------------------------------------------------------------|----------------------------------------------------------------------------------------------------|--------------------------------------------------------------------------------------------------------------------|-----------------------------------------------------------------------------------------------------------------------------------------|
| Wireless RFID<br>Keypad                                                                                                         | Remote<br>Control                                                                                  | Panic<br>Button                                                                                                    | Wireless WiFi 720p<br>Surveillance Camera                                                                                               |
| Arm/disarm via code or<br>up to 50 RFID tags     Delay alarm, stay mode,<br>emergency call & more     12VDC (3 x AAA batteries) | Arm and disarm the alarm system with ease     Features customisable home arm and SOS panic buttons | Activates alarm & sends alerts to SMS numbers     Ideal in elder & disabled care and duress     1 x CR2032 battery | <ul><li>720p HD camera</li><li>Two-way audio mic</li><li>Motion activated</li><li>Remote viewing</li><li>Continuous recording</li></ul> |
| ALC-KP1                                                                                                                         | ALC-RC1                                                                                            | ALC-PNB1                                                                                                           | ALC-CAM2                                                                                                                                |