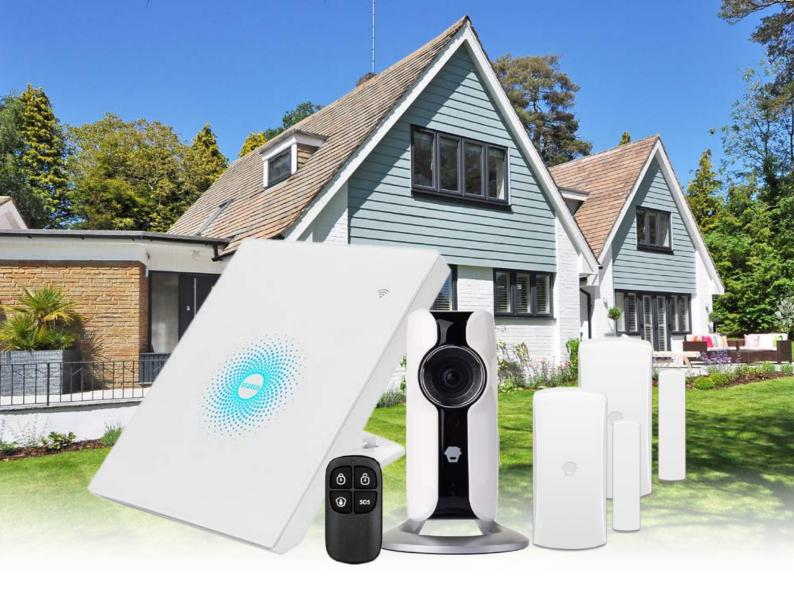

# Peace of mind, anywhere.

# Watchguard 2020™ Wireless WiFi Alarm Pack with Camera

The perfect security solution for small buildings, the Watchquard 2020™ Alarm Pack features remote viewing and functionality via mobile, as well as a wide range of accessories to fit the security needs of any home, at any size.

- Versatile security for residences, offices and stores
- Add and remove wireless accessories such as door/ window contacts, smart plugs, sirens, motion/flood/ gas/smoke detectors via smartphone app
- Control, configure and monitor your security system from your phone, all from one app
- Connect up to 50 wireless sensors and 10 remotes
- Notifications via phone & email on alarm activation

## The Watchguard 2020™ Wireless WiFi Alarm Pack includes:

1 x Control Panel with Desk Stand and Wall Mount

1 x Wireless WiFi 720p Surveillance Camera

2 x Wireless Door/ Window Reed Switch

1 x Remote Control