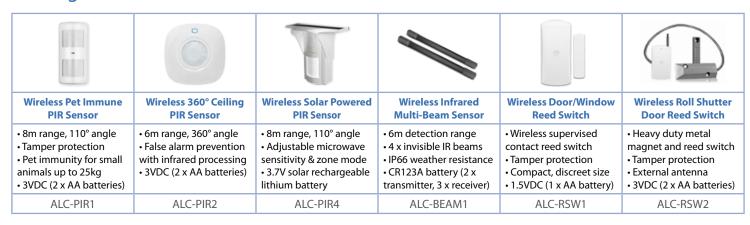

#### **PIR Sensors**

Detect any movement while the system is armed with a PIR sensor. Available in pet-immune, 360° and solar-powered outdoor models.

#### **Door & Window Reed Switches**

Cover any point of entry with a magnetic reed switch. Available in door/window and roll shutter door models.