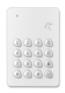

#### **Access & Alarm Control**

Besides the mobile app, the system can also be enabled and disabled via remote control, panic button and keypad.

|                                                                                                                                 |                                                                                                    |                                                                                                                    | 1                                                                                                                                       |
|---------------------------------------------------------------------------------------------------------------------------------|----------------------------------------------------------------------------------------------------|--------------------------------------------------------------------------------------------------------------------|-----------------------------------------------------------------------------------------------------------------------------------------|
| Wireless RFID<br>Keypad                                                                                                         | Remote<br>Control                                                                                  | Panic<br>Button                                                                                                    | Wireless WiFi 720p<br>Surveillance Camera                                                                                               |
| Arm/disarm via code or<br>up to 50 RFID tags     Delay alarm, stay mode,<br>emergency call & more     12VDC (3 x AAA batteries) | Arm and disarm the alarm system with ease     Features customisable home arm and SOS panic buttons | Activates alarm & sends alerts to SMS numbers     Ideal in elder & disabled care and duress     1 x CR2032 battery | <ul><li>720p HD camera</li><li>Two-way audio mic</li><li>Motion activated</li><li>Remote viewing</li><li>Continuous recording</li></ul> |
| ALC-KP1                                                                                                                         | ALC-RC1                                                                                            | ALC-PNB1                                                                                                           | ALC-CAM2                                                                                                                                |