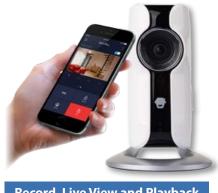

Record, Live View and Playback

The Watchguard 2020™ WiFi Alarm Pack offers instant notifications and full control over the system from anywhere with its easy-to-use app, available for download for any iOS or Android device.

### Check alarm system history

Time-stamped history records alarm activations, when the system is enabled & disabled, and events such as power loss.

With the included 720p WiFi surveillance camera, you can rest easy while away from the house. With 24/7 continuous recording, motion detection alerts and a two-way microphone, there's no need for a PIR sensor.

## Motion detection notifications

Receive push notifications when motion is detected while system is armed, which can then be checked with live-view.

## Record & Playback Footage

Rcord up to 32GB via microSD card, which can be played back at any time, with detected motion events marked in red.