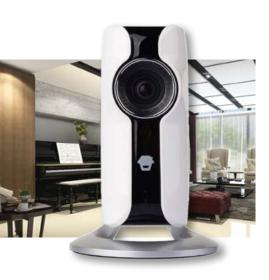

Record, Live View and Playback

The Watchguard 2020™ WiFi Alarm Pack offers instant notifications and full control over the system from anywhere with its easy-to-use app, available for download for any iOS or Android device.

### Check alarm system history

Time-stamped history records alarm activations, when the system is enabled & disabled, and events such as power loss.

With the included 720p WiFi surveillance camera, you can rest easy while away from the house. With 24/7 continuous recording, motion detection alerts and a two-way microphone, there's no need for a PIR sensor.