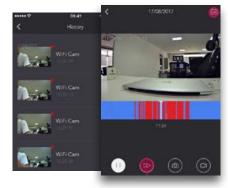

### Check alarm system history

Time-stamped history records alarm activations, when the system is enabled & disabled, and events such as power loss.

With the included 720p WiFi surveillance camera, you can rest easy while away from the house. With 24/7 continuous recording, motion detection alerts and a two-way microphone, there's no need for a PIR sensor.

## Motion detection notifications

Receive push notifications when motion is detected while system is armed, which can then be checked with live-view.

## Record & Playback Footage

Rcord up to 32GB via microSD card, which can be played back at any time, with detected motion events marked in red.