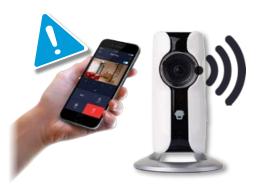

Real-time alarm notifications

Receive instant push and/or email notifications whenever an alarm event is triggered.

## Motion detection notifications

Receive push notifications when motion is detected while system is armed, which can then be checked with live-view.