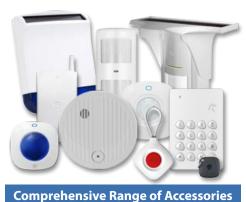

# Expand your security with the Watchguard 2020™ Wireless Accessories range

The Watchguard 2020™ Alarm System can be customised to fit perfectly into any home, leaving no point of entry or potential fire/water hazards uncovered.

Explore everything that the Wireless Accessories range has to offer, including:

#### **PIR Sensors**

Detect any movement while the system is armed with a PIR sensor. Available in pet-immune, 360° and solar-powered outdoor models.

#### **Door & Window Reed Switches**

Cover any point of entry with a magnetic reed switch. Available in door/window and roll shutter door models.

#### Strobe Sirens

Emit a loud siren and flashing lights when activated. Available in compact and solar-powered outdoors models.

#### **Detectors**

Monitor against hazards with these specialised devices, including fire, glass break and flood detectors.

#### **Access & Alarm Control**

Besides the mobile app, the system can also be enabled and disabled via remote control, panic button and keypad.

#### **Other Accessories**

Expand wireless signal range, cover doors and hallways with IR beam sensors and add extra WiFi surveillance cameras.