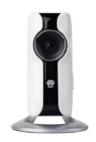

### Check alarm system history

Time-stamped history records alarm activations, when the system is enabled & disabled, and events such as power loss.

With the included 720p WiFi surveillance camera, you can rest easy while away from the house. With 24/7 continuous recording, motion detection alerts and a two-way microphone, there's no need for a PIR sensor.

## The Watchguard 2020™ Wireless WiFi Alarm Pack includes:

1 x Control Panel with Desk Stand and Wall Mount

1 x Wireless WiFi 720p Surveillance Camera

2 x Wireless Door/ Window Reed Switch

1 x Remote Control

|                                                                                                                                 |                                                                                                    |                                                                                                                    | 1                                                                                                                                       |
|---------------------------------------------------------------------------------------------------------------------------------|----------------------------------------------------------------------------------------------------|--------------------------------------------------------------------------------------------------------------------|-----------------------------------------------------------------------------------------------------------------------------------------|
| Wireless RFID<br>Keypad                                                                                                         | Remote<br>Control                                                                                  | Panic<br>Button                                                                                                    | Wireless WiFi 720p<br>Surveillance Camera                                                                                               |
| Arm/disarm via code or<br>up to 50 RFID tags     Delay alarm, stay mode,<br>emergency call & more     12VDC (3 x AAA batteries) | Arm and disarm the alarm system with ease     Features customisable home arm and SOS panic buttons | Activates alarm & sends alerts to SMS numbers     Ideal in elder & disabled care and duress     1 x CR2032 battery | <ul><li>720p HD camera</li><li>Two-way audio mic</li><li>Motion activated</li><li>Remote viewing</li><li>Continuous recording</li></ul> |
| ALC-KP1                                                                                                                         | ALC-RC1                                                                                            | ALC-PNB1                                                                                                           | ALC-CAM2                                                                                                                                |