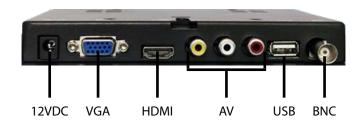

## **Features**

- 1920 x 1200 resolution, 16:10 aspect ratio
- HDMI, VGA, AV and BNC video inputs
- Directly plays music & video from USB storage device
- 12VDC / 2A power input
- Sturdy metal casing

| Model                                        | LCD10FHD                                                                                |
|----------------------------------------------|-----------------------------------------------------------------------------------------|
| Resolution                                   | 1920 x 1200 (16:10)                                                                     |
| Refresh Rate                                 | 60Hz                                                                                    |
| Response Time  Brightness                    | 5ms                                                                                     |
| Brightness                                   | 500cd/m <sup>2</sup> , WLED Backlight                                                   |
| Screen Size                                  | 10.1″                                                                                   |
| Video Input                                  | HDMI / VGA / AV / BNC / USB                                                             |
| USB Functionality                            | View photos, play music and videos                                                      |
| Built-in Speakers Touch Screen               | No                                                                                      |
| Touch Screen                                 | No                                                                                      |
| Menu Languages                               | English, Chinese, Russian, Italian, Spanish,<br>French, German + 8 additional languages |
| Power Input                                  | 12VDC / 2A                                                                              |
| ੁੱ Weight                                    | 0.9kg                                                                                   |
| Power Input Weight VESA Mountable Dimensions | 75 x 75mm                                                                               |
| Dimensions                                   | 246 x 166 x 35mm                                                                        |
| Weight                                       | 0.90kg                                                                                  |

## **Monitor Ports**

Your local Rhino™ vehicle security professional: