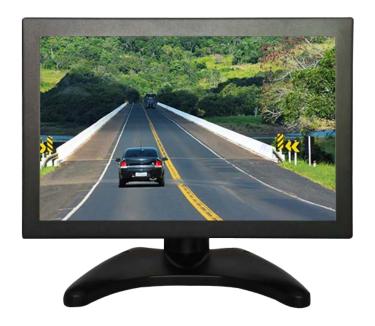

## 10.1" Full HD HDMI Monitor for Vehicles

Model: LCD10FHD

The LCD10FHD is a Full HD HDMI monitor for use in vehicles. This monitor has a crisp, clear image and can be used both for general multimedia and liveview for mobile video recorders.