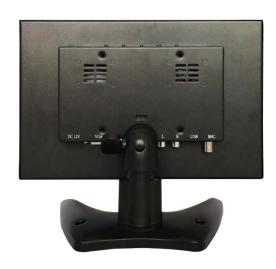

## 10.1" Full HD HDMI Monitor for Vehicles

Model: LCD10FHD







The LCD10FHD is a Full HD HDMI monitor for use in vehicles. This monitor has a crisp, clear image and can be used both for general multimedia and liveview for mobile video recorders.

## **Features**

- 1920 x 1200 resolution, 16:10 aspect ratio
- HDMI, VGA, AV and BNC video inputs
- Directly plays music & video from USB storage device
- 12VDC / 2A power input
- Sturdy metal casing

| Model                                        | LCD10FHD                                                                                |
|----------------------------------------------|-----------------------------------------------------------------------------------------|
| Resolution                                   | 1920 x 1200 (16:10)