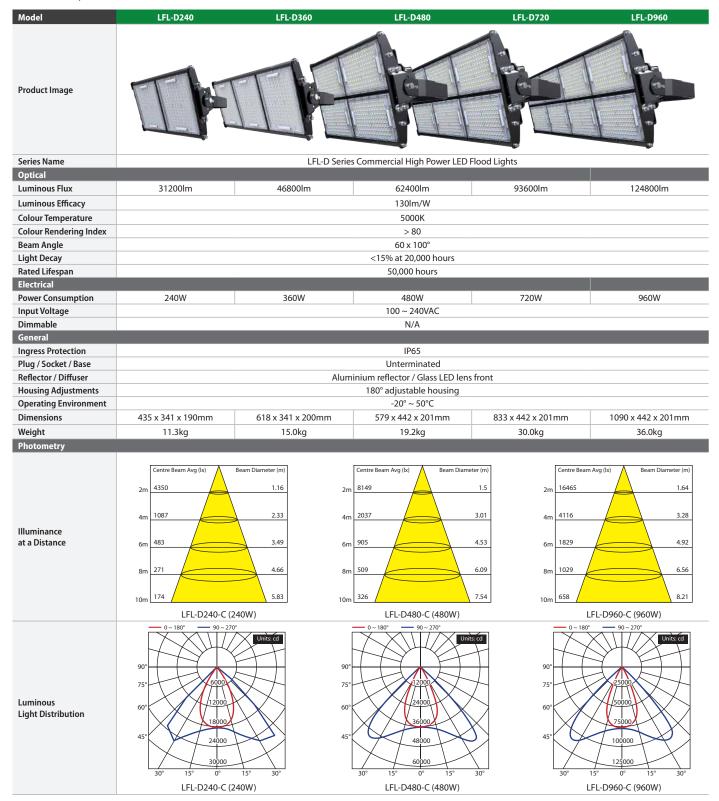

ather resistant package. Available in 240W, 360W, 480W, 720W, 960W models with a wide 100° beam angle.

The LFL-D series flood lights are ideal for high power lighting in commercial and industrial environments including stadiums, car parks, building sites, security lighting, signage illumination and more. Each light has a robust powder coated, IP65 rated, aluminium body and tempered glass front for superior light transmittance.

- High luminous efficacy LED flood lighting (130lm/W)
- Available in 5000K cool white colour temperature
- IP65 weather resistant, suitable for outdoor applications
- Wide 100° beam angle, ideal for general purpose lighting
- · Efficient replacement for halogen and metal-halide floods
- 360° adjustable two-point fastened mounting bracket

## Series Specifications



## Ordering Information

| Type                                                      |   | Series | Wattage                 |   | Colour Temperature |
|-----------------------------------------------------------|---|--------|-------------------------|---|--------------------|
| LFL                                                       | - | D      | 240 ~ 960 (240W ~ 960W) | - | C (Cool white)     |
| LFL-D240-C: 240W LED High Power Flood Light in Cool White |   |        |                         |   |                    |