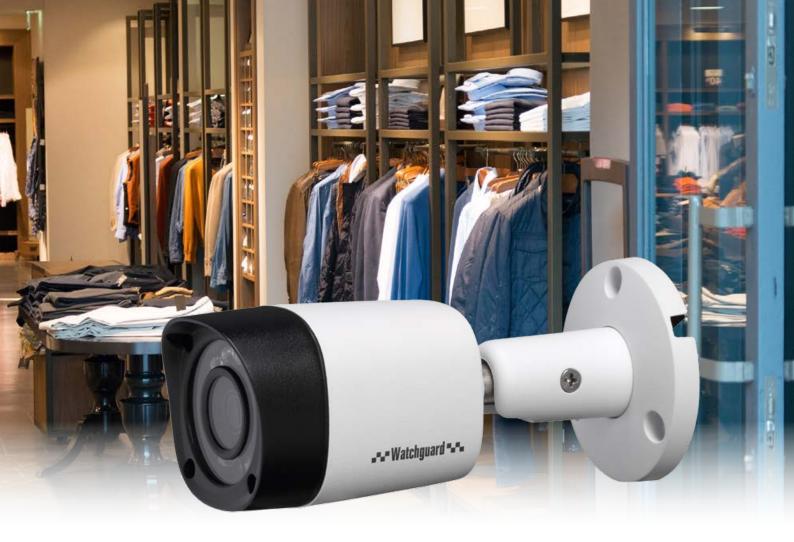

### Compact Series: Fixed Dome with 1080p Full HD

Achieve over double the image resolution of analogue with the Watchguard range of compact HDCVI cameras. Stream in real-time at 1080p Full HD with these lightweight, weather resistant, easy-install surveillance cameras.

- Streams Full HD 1080p/2.0MP (1920 x 1080)
- Fixed 3.6mm lens; 82.8° viewing angle
- Up to 500m Full HD video transmission over coax
- Infrared illumination up to 20m

- IP67 rated for weather resistance
- Compact size with adjustable mount
- All metal construction
- HDCVI/Analogue switchable BNC video output