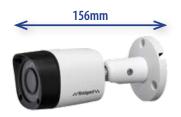

## Series Specifications

| Model                         | VSCVI2MPFBIRV2                                                                                 |
|-------------------------------|------------------------------------------------------------------------------------------------|
| General                       |                                                                                                |
| Camera Style                  | Weather Resistant Mini Bullet                                                                  |
| Image Sensor                  | 1/2.9″ 2 Megapixel CMOS                                                                        |
| Effective Pixels              | 1984 (H) x 1097 (V)                                                                            |
| Signal Noise Ratio            | > 50dB                                                                                         |
| Camera                        |                                                                                                |
| Lens                          | 3.6mm Fixed Lens                                                                               |
| Angle of View                 | 82.8°                                                                                          |
| Electronic Shutter            | 1/25 ~ 1/100,000s                                                                              |
| Minimum Illumination          | 0.02 Lux at F2.0 (Colour) / 0 Lux IR Active                                                    |
| Day/Night                     | Auto (ICR) / Colour / B&W                                                                      |
| White Balance                 | Auto                                                                                           |
| Noise Reduction               | 2D                                                                                             |
| Gain Control                  | Auto                                                                                           |
| <b>Backlight Compensation</b> | DWDR                                                                                           |
| Audio Input                   | N/A                                                                                            |
| Transmission Distance         | Over 500m via 75-3 coaxial cable                                                               |
| Synchronisation               | Internal                                                                                       |
| OSD Menu                      | Support                                                                                        |
| Alarm Interface               | N/A                                                                                            |
| Video                         |                                                                                                |
| Video Compression             | H.264                                                                                          |
| Resolution                    | 1080p (1920×1080) / 720p (1280×720) / D1 (704x576)                                             |
| Frame Rate                    | 25/50fps @ 720p; 25fps @ 1080p                                                                 |
| Video Output                  | 1-channel BNC high definition video output/ CVBS standard definition video output (Switchable) |
| Environment                   |                                                                                                |
| Ingress Protection            | IP67                                                                                           |
| Vandal Resistant              | No                                                                                             |
| Maximum Infrared Range        | 20m                                                                                            |
| Power Input                   | 12VDC                                                                                          |
| Power Consumption             | < 2.8W                                                                                         |
| Dimensions                    | Ø70 x 156mm                                                                                    |
| Weight                        | 0.30kg                                                                                         |
| Operating Environment         | -30° to 60°C / RH95% (max)                                                                     |
| Product Diagram               |                                                                                                |