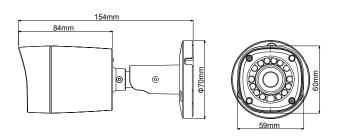

## Series Specifications

| Model                         | VSCVI2MPFBIRV2                                                                                 |
|-------------------------------|------------------------------------------------------------------------------------------------|
| General                       |                                                                                                |
| Camera Style                  | Weather Resistant Mini Bullet                                                                  |
| Image Sensor                  | 1/2.9″ 2 Megapixel CMOS                                                                        |
| Effective Pixels              | 1984 (H) x 1097 (V)                                                                            |
| Signal Noise Ratio            | > 50dB                                                                                         |
| Camera                        |                                                                                                |
| Lens                          | 3.6mm Fixed Lens                                                                               |
| Angle of View                 | 82.8°                                                                                          |
| Electronic Shutter            | 1/25 ~ 1/100,000s                                                                              |
| Minimum Illumination          | 0.02 Lux at F2.0 (Colour) / 0 Lux IR Active                                                    |
| Day/Night                     | Auto (ICR) / Colour / B&W                                                                      |
| White Balance                 | Auto                                                                                           |
| Noise Reduction               | 2D                                                                                             |
| Gain Control                  | Auto                                                                                           |
| <b>Backlight Compensation</b> | DWDR                                                                                           |
| Audio Input                   | N/A                                                                                            |
| Transmission Distance         | Over 500m via 75-3 coaxial cable                                                               |
| Synchronisation               | Internal                                                                                       |
| OSD Menu                      | Support                                                                                        |
| Alarm Interface               | N/A                                                                                            |
| Video                         |                                                                                                |
| Video Compression             | H.264                                                                                          |
| Resolution                    | 1080p (1920×1080) / 720p (1280×720) / D1 (704x576)                                             |
| Frame Rate                    | 25/50fps @ 720p; 25fps @ 1080p                                                                 |
| Video Output                  | 1-channel BNC high definition video output/ CVBS standard definition video output (Switchable) |
| Environment                   |                                                                                                |
| Ingress Protection            | IP67                                                                                           |
| Vandal Resistant              | No                                                                                             |
| Maximum Infrared Range        | 20m                                                                                            |
| Power Input                   | 12VDC                                                                                          |
| Power Consumption             | < 2.8W                                                                                         |
| Dimensions                    | Ø70 x 156mm                                                                                    |
| Weight                        | 0.30kg                                                                                         |
| Operating Environment         | -30° to 60°C / RH95% (max)                                                                     |
| Product Diagram               |                                                                                                |