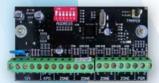

#### 8 to 16 Zones

#### 8 Zone Plug-in Expander

#### WGAP864EXP816

- Plugs in directly to expand from 8 to 16 zones
- 8 wired end-of-line supervised zone inputs