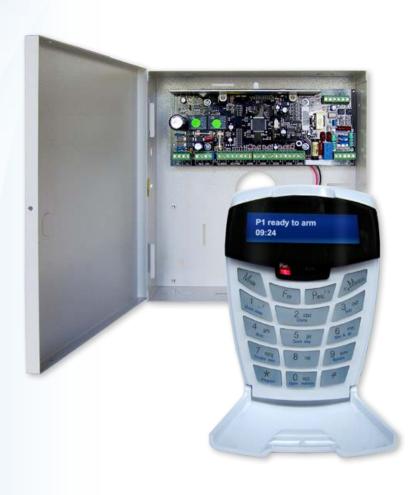

# **Complete 8 Zone Alarm System Expandable to 64 Monitored Zones**

Model: WGAP864PACK

Complete home & commercial alarm system with contact ID protocol dialer for a central monitoring station. It contains a premier Watchguard 8 zone alarm panel and LCD keypad, internal and external sirens, 3 high quality PIR movement sensors, 2 reed switches for your doors or windows and a 12V backup battery.

The system has been designed to be easily operated, with all programming done via a simple menu driven system through the LCD keypad or via the PC interface.

The panel features a dedicated panic zone, monitored siren output, auxiliary power outputs and 5 (expandable to 25) programmable outputs that may be programmed to perform various trigger/switching functions. The alarm panel provides immediate notification of burglary, fire, medical & panic conditions. Attach the optional Voice Module to receive messages and give commands through a wired phone line.

### Panel & Keypad Features

- Expandable to 64 Zones (Up to 16 On-board)
- 8 Partitions; 128 User Codes
- Supports Up to 8 keypads
- 25 Fully Programmable Outputs
- Ability to Log Up to 1000 Events