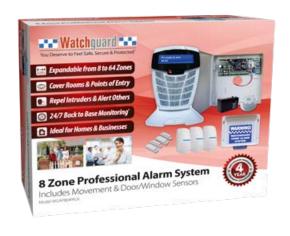

# **Complete 8 Zone Alarm System Expandable to 64 Monitored Zones**

Model: WGAP864PACK

Complete home & commercial alarm system with contact ID protocol dialer for a central monitoring station. It contains a premier Watchguard 8 zone alarm panel and LCD keypad, internal and external sirens, 3 high quality PIR movement sensors, 2 reed switches for your doors or windows and a 12V backup battery.

#### **WGAP864PACK Includes:**

- 1 x 8 Zone Alarm Control Panel with LCD Keypad
- 1 x Outdoor Siren/Strobe
- 3 x High Quality PIR Sensors with Pet Immunity
- 1 x Indoor "Top Hat" Piezo Siren
- 2 x Surface Reed Switches for Doors or Windows
- 1 x 7Ah Lead Acid Backup Battery
- 1 x 16VAC Power Supply