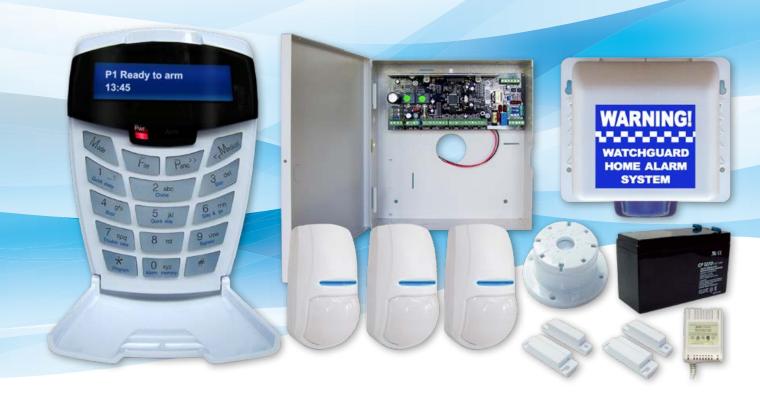

# **Complete 8 Zone Alarm System Expandable to 64 Monitored Zones**

Model: WGAP864PACK

Complete home & commercial alarm system with contact ID protocol dialer for a central monitoring station. It contains a premier Watchguard 8 zone alarm panel and LCD keypad, internal and external sirens, 3 high quality PIR movement sensors, 2 reed switches for your doors or windows and a 12V backup battery.

#### **WGAP864PACK Includes:**

- 1 x 8 Zone Alarm Control Panel with LCD Keypad
- 1 x Outdoor Siren/Strobe
- 3 x High Quality PIR Sensors with Pet Immunity
- 1 x Indoor "Top Hat" Piezo Siren
- 2 x Surface Reed Switches for Doors or Windows
- 1 x 7Ah Lead Acid Backup Battery
- 1 x 16VAC Power Supply