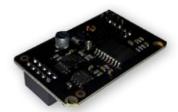

#### **Alarm Voice Module Expansion**

#### WGAP864VM

- Sends alarm voice messages
- Remote bidirectional DTMF control
- Allows arm, disarm, bypass, output triggering, siren cancelling and alarm monitoring
- Selectable reporting for all events with user intervention