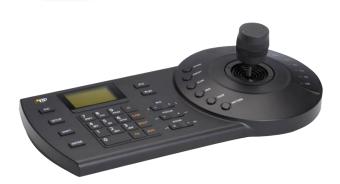

## **Product Overview**

The IP PTZ control keyboard is compatible with all VIP Vision, Securview and Watchguard PTZ cameras over a network.

- Control a variety of PTZ cameras and DVRs with this PTZ keyboard
- Features RS485, RS422, USB, RS232 & RJ45 connections
- · Three dimensional joystick control of PTZ functions
- Preset position, auto scan, auto pan, auto tour & pattern control
- 3.2" on-keyboard LCD with user menu and operation/ procedure tips
- Interfaces to PTZ domes and DVR/NVR via Network mode and Direct mode
- Network mode: Control via RJ45 using IP address and ports
- Direct mode: Control via RS232/RS485 w/ protocols below
- DVR: DH2 / Camera protocols: DH-SD, PELCO-D/-P/-D1/-P1
- Can connect and control via VIP Vision SmartPSS through USB