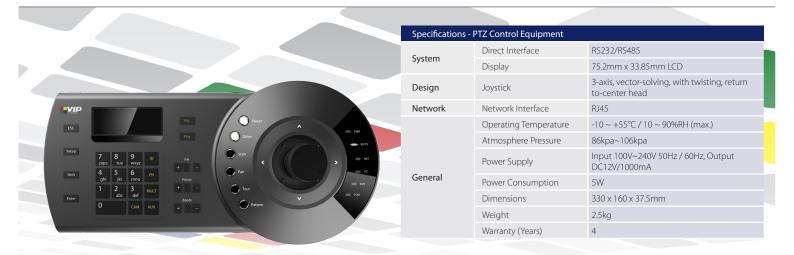

## **Product Overview**

The IP PTZ control keyboard is compatible with all VIP Vision, Securview and Watchguard PTZ cameras over a network.

- Control a variety of PTZ cameras and DVRs with this PTZ keyboard
- Features RS485, RS422, USB, RS232 & RJ45 connections
- · Three dimensional joystick control of PTZ functions
- Preset position, auto scan, auto pan, auto tour & pattern control
- 3.2" on-keyboard LCD with user menu and operation/ procedure tips
- Interfaces to PTZ domes and DVR/NVR via Network mode and Direct mode
- Network mode: Control via RJ45 using IP address and ports
- Direct mode: Control via RS232/RS485 w/ protocols below
- DVR: DH2 / Camera protocols: DH-SD, PELCO-D/-P/-D1/-P1
- Can connect and control via VIP Vision SmartPSS through USB