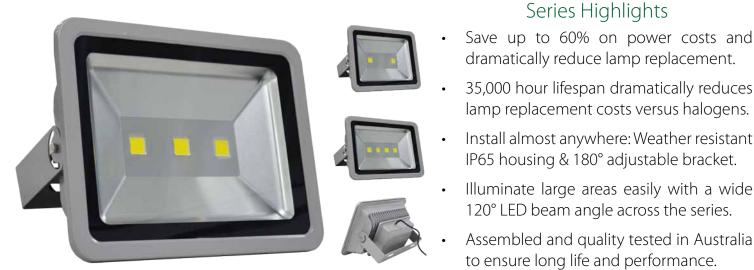

## High Power LED Flood Series

Assembled & tested in Australia, available in 100W, 150W and 200W models

The ENSA<sup>™</sup> high power LED flood light series comprises durable, IP65 rated, long life LED lights, suitable for both domestic and commercial applications. Each light has been assembled and quality tested in Australia for reliability and long-life performance.

## Specifications

| Model                                       | LEDFLD100W45K                    | LEDFLD150W45K                    | LEDFLD200W45K                    |
|---------------------------------------------|----------------------------------|----------------------------------|----------------------------------|
| Luminous Flux                               | 7000lm                           | 10500lm                          | 14000lm                          |
| Luminous Efficacy                           | 65lm/W                           | 65lm/W                           | 65lm/W                           |
| Colour Temperature                          | 4500K                            | 4500K                            | 4500K                            |
| Colour Rendering Index                      | > 80                             | > 80                             | > 80                             |
| • Beam Angle                                | 120°                             | 120°                             | 120°                             |
| Light Decay                                 | <15% at 20,000 hours             | <15% at 20,000 hours             | <15% at 20,000 hours             |
| Rated Lifespan                              | 35,000 hours                     | 35,000 hours                     | 35,000 hours                     |
| LED Power Consumption                       | 100W                             | 150W                             | 200W                             |
| Input Voltage<br>Power Factor               | 85-265VAC                        | 85-265VAC                        | 85-265VAC                        |
| Power Factor                                | > 0.9                            | > 0.9                            | > 0.9                            |
| Dimmable                                    | N/A                              | N/A                              | N/A                              |
| Ingress Protection                          | IP65                             | IP65                             | IP65                             |
| Plug / Socket / Base                        | No plug                          | No plug                          | No plug                          |
| Reflector / Diffuser                        | Aluminium reflector; glass front | Aluminium reflector; glass front | Aluminium reflector; glass front |
| Reflector / Diffuser<br>Housing Adjustments | 180° angle adjustable            | 180° angle adjustable            | 180° angle adjustable            |
| Operating Environment                       | -20° ~ 40°C                      | -20° ~ 40°C                      | -20° ~ 40°C                      |
| Dimensions                                  | 380 x 280 x 260mm                | 380 x 280 x 260mm                | 380 x 280 x 260mm                |
| Equivalent Wattage                          | 200W halogen                     | 300W halogen                     | 400w halogen                     |