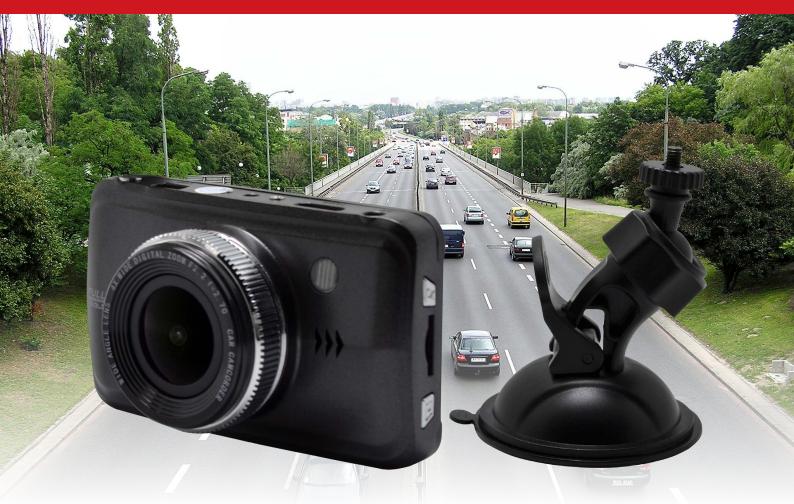

# 1080p Car Dash DVR Camera with Mount & 16GB microSD Card

In the unfortunate event of a collision, make sure have the video evidence when it matters most.

The MDVR-HDV7 is a digital video recorder/camera that mounts to the dashboard of your vehicle. The recorder includes a 16GB memory card and features continuous recording, allowing endless recording that overwrites old footage when capacity has been reached. The MDVR-HDV7 powers on at car start and features automatic recording on motion detection, so you don't have to worry about configuring the camera every time you start the vehicle.

#### Product features

- 3-inch 1080p monitor
- 2.0MP camera with wide dynamic range
- Preview mode for easily viewable footage
- Night-vision and LED flashlight
- Time, date and license plate number footage overlay

## Package includes

1 x Car dash DVR camera

1 x Mounting bracket

1 x Cigarette lighter charger

1 x 16GB microSD card

Your local Rhino<sup>™</sup> Vehicle Security Specialist: