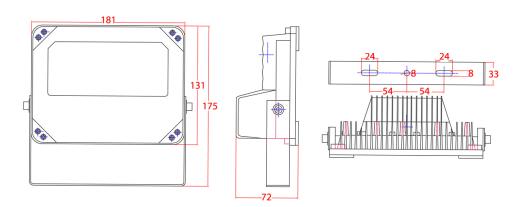

## Product Diagram

Your professional CCTV surveillance dealer:

| Model: VSIR11W120D    |                       |
|-----------------------|-----------------------|
| LED Type              | 6pc high power IR LED |
| IR Distance           | 20m                   |
| Beam Angle            | 120°                  |
| Day / Night           | Auto switch           |
| Ingress Protection    | IP66                  |
| Power Input           | 12VDC                 |
| Power Consumption     | 11W                   |
| Dimensions (WxDxH)    | 181x72x131mm          |
| Weight                | 1.2KG                 |
| Operating Environment | -30° ~ 50°C           |