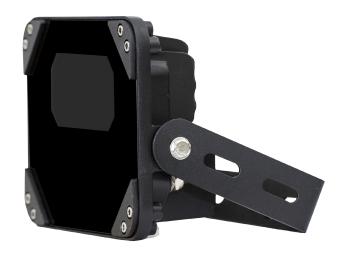

## **20m Infrared Illuminator**

Model: VSIR11W120D

## **Product Overview**

High-performance IR illuminator for all lighting conditions. The VSIR11W120D has 6pcs high power IR LED with 20m IR distance. It is IP66 rated with tempered glass panel and aluminum die-casting housing, suitable for indoor or outdoor use.