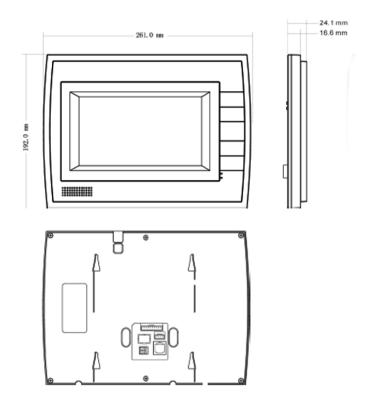

## Product Diagram

Your VIP Vision intercom professional:

| Specifications -                         | Monitor                    |                                           |
|------------------------------------------|----------------------------|-------------------------------------------|
| System                                   | Main Processor             | Embedded Microprocessor                   |
|                                          | Operating System           | Embedded Linux OS                         |
|                                          | Video Compression          | H.264                                     |
| Audio                                    | Audio Input                | Omni-directional Microphone               |
|                                          | Audio Output               | Embedded loudspeaker                      |
|                                          | Bidirectional Talk Support | Yes                                       |
| Design Disp                              | Display Size               | 7" Colour TFT LCD                         |
|                                          | Display Resolution         | SVGA (800 x 480)                          |
|                                          | Alarm Support              | Yes; 8 Input Channels                     |
|                                          | Operational Input          | Resistive Touchscreen / On-unit Soft Keys |
| Storage                                  | Memory Capacity            | 4GB MicroSD Card (non-removable)          |
| Network  Ethernet  Network Protoco       | Ethernet                   | 10M/100Mbps Self-adaptive                 |
|                                          | Network Protocol           | TCP/IP                                    |
| Power Input Power Cons Dimensions Weight | Operating Temperature      | -10 ~ +60°C / 10 ~ 90%RH (max.)           |
|                                          | Power Input                | 12VDC                                     |
|                                          | Power Consumption          | Standby < 1.5W / Operation < 7W           |
|                                          | Dimensions                 | 261 x 192 x 24mm                          |
|                                          | Weight                     | 1.0Kg                                     |
|                                          | Installation Components    | Wall mounting kit                         |