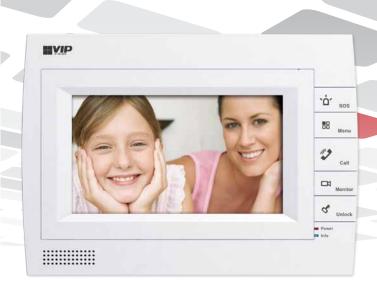

## **Product Overview**

The INTIPMONB is a part of the VIP Vision range of elegant indoor monitors to accompany your IP video intercom solution. The unit is operated via the resistive touchscreen, with common functions completed quickly via buttons on the front of the monitor.

It has a number of features to accompany your IP door station including comprehensive call history logs, DND (Do Not Disturb), audio/video messaging and door station camera live view. It can connect to your own network and can even be configured to connect to your IP surveillance camera live streams (compressed to monitor resolution).