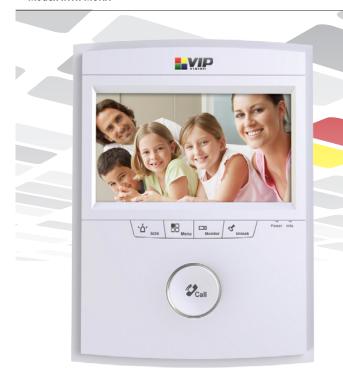

## **Product Overview**

The INTIPMONA is a part of the VIP Vision range of elegant indoor monitors to accompany your IP video intercom solution.

The unit is operated via the resistive touchscreen, with common functions completed quickly via buttons on the front of the monitor. It has a number of features to accompany your IP door station including comprehensive call history logs, DND (Do Not Disturb), audio/video messaging and door station camera live view.

It can connect to your own network and can even be configured to connect to your IP surveillance camera live streams (compressed to monitor resolution). It has 4GB of on-board memory to store saved door station snapshots and audio/video messages and can connect to a maximum of 6 door stations.