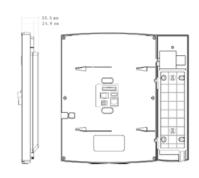

accompany your IP door station including comprehensive call history logs, DND (Do Not Disturb), audio/video messaging and door station camera live view.

It can connect to your own network and can even be configured to connect to your IP surveillance camera live streams (compressed to monitor resolution). It has 4GB of on-board memory to store saved door station snapshots and audio/video messages and can connect to a maximum of 6 door stations.

The INTIPMON range is also suited to apartment intercom configurations. With inter-room calling between monitors and emergency contact to building management built-in, the INTIPMON range is also suited for apartment intercom configurations.

The INTIPMONA can also include a handset if required (optional, model: INTIPMONAH).

## Product Diagram





Your VIP Vision intercoms dealer: