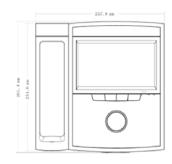

to accompany your IP door station including comprehensive call history logs, DND (Do Not Disturb), audio/video messaging and door station camera live view.

It can connect to your own network and can even be configured to connect to your IP surveillance camera live streams (compressed to monitor resolution). It has 4GB of on-board memory to store saved door station snapshots and audio/video messages and can connect to a maximum of 6 door stations.

The INTIPMON range is also suited to apartment intercom configurations. With inter-room calling between monitors and emergency contact to building management built-in, the INTIPMON range is also suited for apartment intercom configurations.

The INTIPMONA can also include a handset if required (optional, model: INTIPMONAH).

## Product Diagram





Your VIP Vision intercoms dealer: