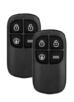

## The Watchguard 2020™ Wireless 3G Alarm Pack includes:

1 x Control Panel with Desk Stand and Wall Mount

1 x Wireless Pet Immune PIR Sensor

1 x Wireless Door/ Window Reed Switch

2 x Remote Controls

1 x RFID Tag (2 Pack)