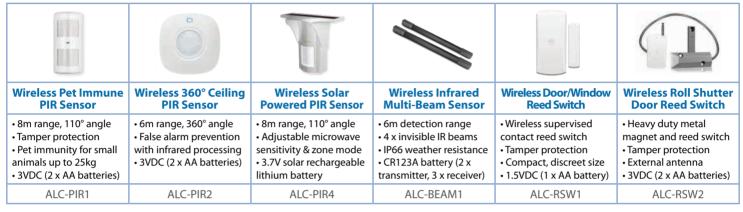

Explore everything that the Wireless Accessories range has to offer, including:

PIR Sensors

Detect any movement while the system is armed with a PIR sensor. Available in pet-immune, 360° and solar-powered outdoor models.

**Door & Window Reed Switches** 

Cover any point of entry with a magnetic reed switch. Available in door/window and roll shutter door models.

**Strobe Sirens** 

Emit a loud siren and flashing lights when activated. Available in compact and solar-powered outdoors models.

#### Other Accessories

Expand wireless signal range, cover doors and hallways with IR beam sensors and add WiFi surveillance cameras.