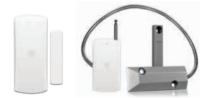

# Watchguard 2020™ Wireless 3G SMS Alarm Pack with Accessories

The Watchguard  $2020^{\text{TM}}$  3G Alarm Pack is the perfect alarm solution for small office homes and businesses. Featuring real time notifications via SMS or phone call and functionality via mobile and compatible with a wide range of wireless alarm accessories to fit the security needs of any size installs.

## The Watchguard 2020™ Wireless 3G Alarm Pack includes:

1 x Control Panel with Desk Stand and Wall Mount

1 x Wireless Pet Immune PIR Sensor

1 x Wireless Door/ Window Reed Switch

2 x Remote Controls

1 x RFID Tag (2 Pack)