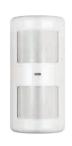

## The Watchguard 2020™ Wireless 3G Alarm Pack includes:

1 x Control Panel with Desk Stand and Wall Mount

1 x Wireless Pet Immune PIR Sensor

1 x Wireless Door/ Window Reed Switch

2 x Remote Controls

1 x RFID Tag (2 Pack)

Explore everything that the Wireless Accessories range has to offer, including:

PIR Sensors

Detect any movement while the system is armed with a PIR sensor. Available in pet-immune, 360° and solar-powered outdoor models.