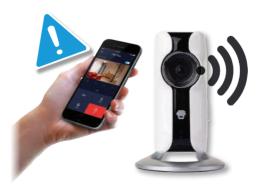

# Receive instant notifications and maintain full control of your system from anywhere with the free Android/iOS app.

#### Real-time alarm notifications

Receive instant push and/or email notifications whenever an alarm event is triggered.