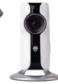

#### Check alarm system history

Time-stamped history records alarm activations, when the system is enabled & disabled, and events such as power loss.

With the optional 720p WiFi surveillance camera, you can rest easy while away from the house, with 24/7 continuous recording, motion detection alerts and a two-way microphone.

#### Motion detection notifications

Receive push notifications when motion is detected while system is armed, which can then be checked with live-view.

Record & Playback Footage

Rcord up to 32GB via microSD card, which can be played back at any time, with detected motion events marked in red.

#### Other Accessories

Expand wireless signal range, cover doors and hallways with IR beam sensors and add WiFi surveillance cameras.