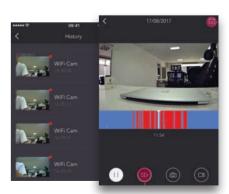

#### Check alarm system history

Time-stamped history records alarm activations, when the system is enabled & disabled, and events such as power loss.

With the optional 720p WiFi surveillance camera, you can rest easy while away from the house, with 24/7 continuous recording, motion detection alerts and a two-way microphone.

#### Motion detection notifications

Receive push notifications when motion is detected while system is armed, which can then be checked with live-view.

Record & Playback Footage

Rcord up to 32GB via microSD card, which can be played back at any time, with detected motion events marked in red.