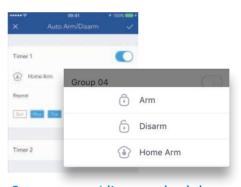

#### Set auto arm/disarm schedules

Set up to 6 automated timers to Arm, Disarm or Home Arm the system, which can be set to repeat during the week.