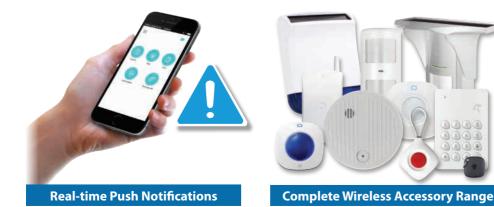

# Receive instant notifications and maintain full control of your system from anywhere with the free Android/iOS app.

#### Real-time alarm notifications

Receive instant push and/or email notifications whenever an alarm event is triggered.

## Expand your security with the Watchguard 2020™ Wireless Accessories range.

The Watchguard 2020™ Alarm System can be customised to fit perfectly into any home, leaving no point of entry or potential fire/water hazards uncovered.

Explore everything that the Wireless Accessories range has to offer, including:

PIR Sensors

Detect any movement while the system is armed with a PIR sensor. Available in pet-immune, 360° and solar-powered outdoor models.