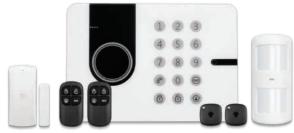

## The Watchguard 2020™ Wireless 3G Alarm Pack includes:

1 x Control Panel with Desk Stand and Wall Mount

1 x Wireless Pet Immune PIR Sensor

1 x Wireless Door/ Window Reed Switch

2 x Remote Controls

1 x RFID Tag (2 Pack)

# Watchguard 2020™ Wireless 3G Alarm Pack

Model: ALC-PACK1