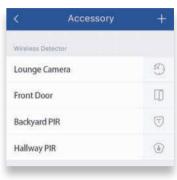

#### Complete alarm system control

Activate and deactivate the control system, edit sensor names & status, create alarm zones with schedules, and more.

Share access with multiple users

Share access to the alarm system with up to 5 users, with two account access levels:

Explore everything that the Wireless Accessories range has to offer, including:

PIR Sensors

Detect any movement while the system is armed with a PIR sensor. Available in pet-immune, 360° and solar-powered outdoor models.

**Door & Window Reed Switches** 

Cover any point of entry with a magnetic reed switch. Available in door/window and roll shutter door models.

**Strobe Sirens** 

Emit a loud siren and flashing lights when activated. Available in compact and solar-powered outdoors models.

**Detectors** 

Monitor against hazards with these specialised devices, including fire, glass break and flood detectors.