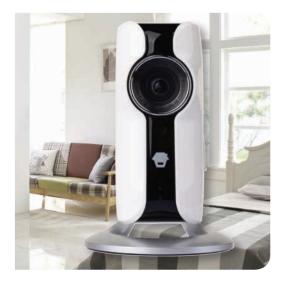

#### Check alarm system history

Time-stamped history records alarm activations, when the system is enabled & disabled, and events such as power loss.

With the optional 720p WiFi surveillance camera, you can rest easy while away from the house, with 24/7 continuous recording, motion detection alerts and a two-way microphone.