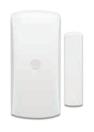

## The Watchguard 2020™ Wireless 3G Alarm Pack includes:

1 x Control Panel with Desk Stand and Wall Mount

1 x Wireless Pet Immune PIR Sensor

1 x Wireless Door/ Window Reed Switch

2 x Remote Controls

1 x RFID Tag (2 Pack)

**Door & Window Reed Switches** 

Cover any point of entry with a magnetic reed switch. Available in door/window and roll shutter door models.

**Strobe Sirens** 

Emit a loud siren and flashing lights when activated. Available in compact and solar-powered outdoors models.