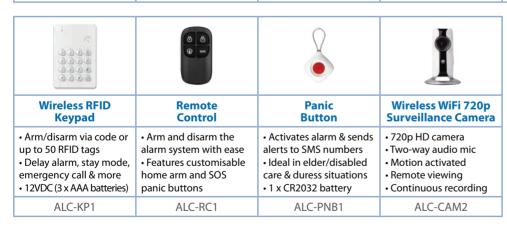

#### **Access & Alarm Control**

Besides the mobile app, the system can also be enabled and disabled via remote control, panic button and keypad.

#### Other Accessories

Expand wireless signal range, cover doors and hallways with IR beam sensors and add WiFi surveillance cameras.