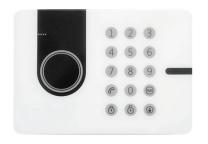

## The Watchguard 2020™ Wireless 3G Alarm Pack includes:

1 x Control Panel with Desk Stand and Wall Mount

1 x Wireless Pet Immune PIR Sensor

1 x Wireless Door/ Window Reed Switch

2 x Remote Controls

1 x RFID Tag (2 Pack)

# Watchguard 2020™ Wireless 3G Alarm Pack

Model: ALC-PACK1