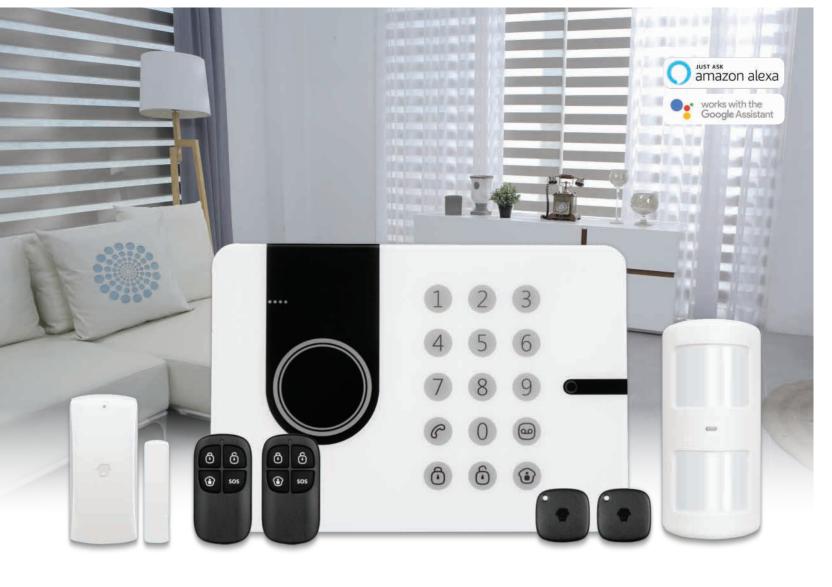

# Watchguard 2020™ Wireless 3G SMS Alarm Pack with Accessories

The Watchguard  $2020^{\text{TM}}$  3G Alarm Pack is the perfect alarm solution for small office homes and businesses. Featuring real time notifications via SMS or phone call and functionality via mobile and compatible with a wide range of wireless alarm accessories to fit the security needs of any size installs.

- Versatile security for residences, offices and stores
- Add & remove wireless accessories via smartphone app, including door/window contacts, smart plugs, sirens & motion/flood/gas/smoke detectors
- Control, configure and monitor your security system from your phone, all from one convenient app
- Connect up to 50 wireless sensors and 10 remotes
- Notifications via phone & email on alarm activation

## The Watchguard 2020™ Wireless 3G Alarm Pack includes:

1 x Control Panel with Desk Stand and Wall Mount

1 x Wireless Pet Immune PIR Sensor

1 x Wireless Door/ Window Reed Switch

2 x Remote Controls

1 x RFID Tag (2 Pack)