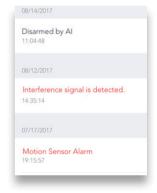

#### Check alarm system history

Time-stamped history records alarm activations, when the system is enabled & disabled, and events such as power loss.

With the optional 720p WiFi surveillance camera, you can rest easy while away from the house, with 24/7 continuous recording, motion detection alerts and a two-way microphone.